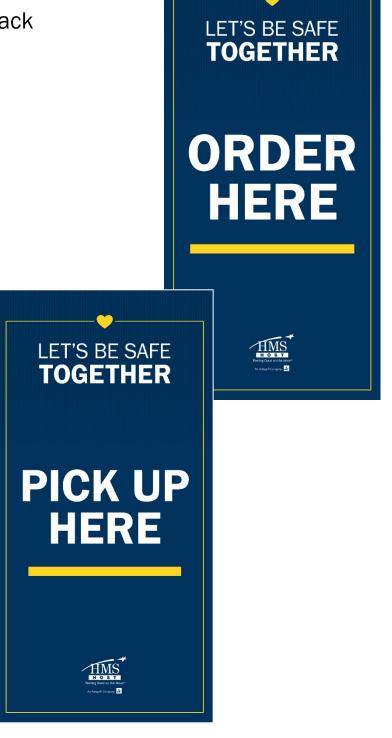

## **ORDER HERE & PICK UP HERE**

#### Size:

• Counter sign 7 x 14 easel back

#### Options below:

- Without QR Code
- With QR Code