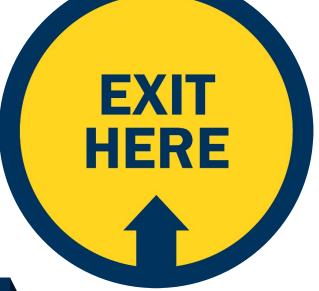

## **ENTER HERE & EXIT HERE**

- Floor decal 12 in.
- Door cling 8 in.
- Stanchion topper 8.5 x 11