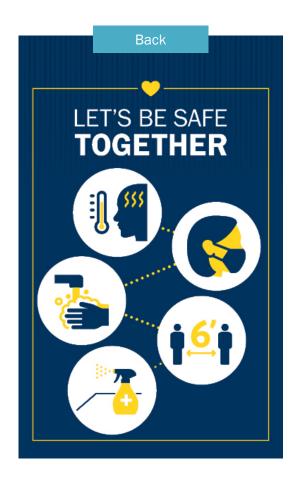

## SIGNAGE PACKAGE OPTIONS

Our campaign message is clear:

'Let's Be Safe Together'.

This extensive signage package allows us to be flexible and quickly adapt to various situations.

- 'Informational Storefront'
- 'Table and Chairs Closed'
- QR Code to View Menu
- 'Order Here' and 'Pick Up Here'
- 'Condiment Station Closed'
- 'Soda Fountain Station Closed'
- 'Contactless Order/Pay Available'
- 'Physical Distancing'
- 'Enter Here' and 'Exit Here'
- 'Associate Safety Card'