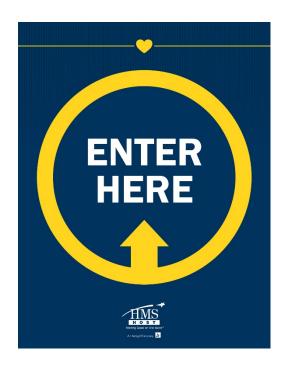

## **ENTER HERE & EXIT HERE**

- Floor decal 12 in.
- Door cling 8 in.
- Stanchion topper 8.5 x 11