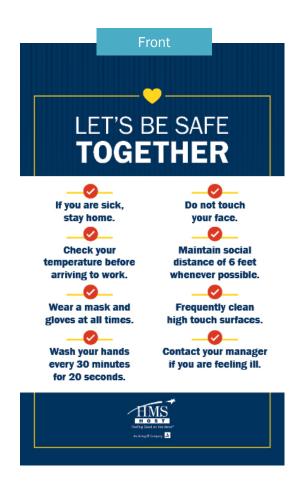

#### Size:

• Counter sign 7 x 14 easel back

#### Options below:

- Without QR Code
- With QR Code







## **CONDIMENT STATION CLOSED**

- Counter sign 7 x 14 easel back
- Counter sign 3.5 x 6 plastic mount



## SODA FOUNTAIN STATION CLOSED

- Counter sign 7 x 14 easel back
- Counter sign 3.5 x 6 plastic mount



## **CONTACTLESS PAY AVAILABLE**

- Counter sign 7 x 14 easel back
- Counter sign 3.5 x 6 plastic mount
- Counter sticker 5 in.





## **SOCIAL DISTANCING**

- Floor decal 12 in. (social distancing)
- Floor decal 22 in. (social distancing queue)
- Stanchion topper 8.5 x 11
- Counter sign 7 x 14 easel back







## **ENTER HERE & EXIT HERE**

- Floor decal 12 in.
- Door cling 8 in.
- Stanchion topper 8.5 x 11









# **ASSOCIATE SAFETY CARD**

#### Size:

Lanyard card





#### **NEW SIGN OPTIONS**







# SIGN HOLDER OPTIONS

#### Counter sign 3.5 x 6 plastic mount



#### 3.5 x 6 click mount