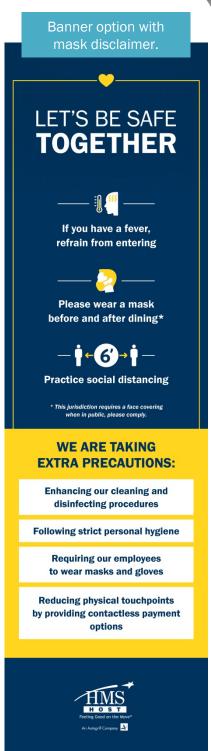

## **INFORMATIONAL STOREFRONT**

- Banner
- Stanchion topper 8.5 x 11
- Counter sign 7 x 14 easel back [what we encourage travelers to do]
- Counter sign 7 x 14 easel back [what we are doing]