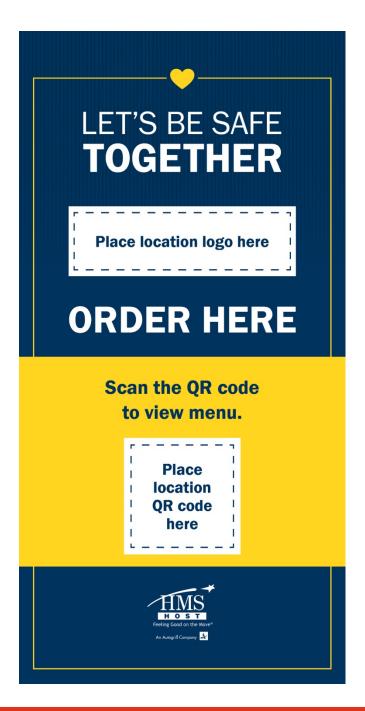

# QR CODE TO VIEW MENU

- Counter sign 7 x 14 easel back
- Counter sign 3.5 x 6 plastic mount
- Counter sticker 3.5 x 6

## **ORDER HERE & PICK UP HERE**