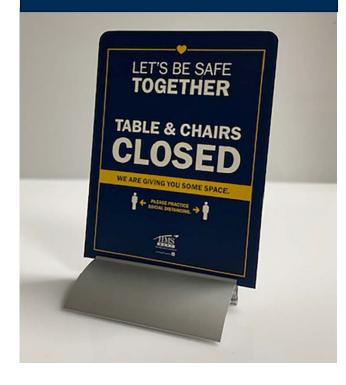

## TABLE AND CHAIRS CLOSED

- Counter sign 7 x 14 easel back
- Counter sign 3.5 x 6 plastic mount
- Counter sticker 3.5 x 6