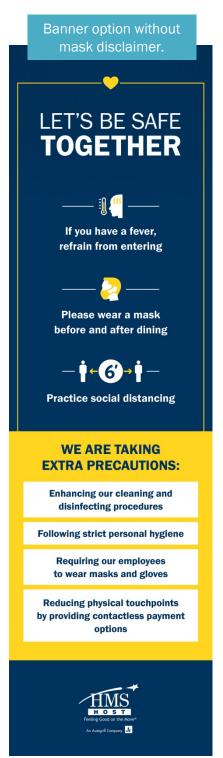

## **INFORMATIONAL STOREFRONT**

- Banner
- Stanchion topper 8.5 x 11
- Counter sign 7 x 14 easel back [what we encourage travelers to do]
- Counter sign 7 x 14 easel back [what we are doing]