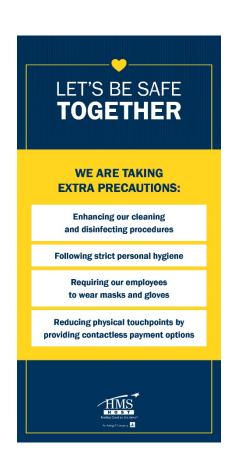

## **INFORMATIONAL STOREFRONT**

- Banner
- Stanchion topper 8.5 x 11
- Counter sign 7 x 14 easel back [what we encourage travelers to do]
- Counter sign 7 x 14 easel back [what we are doing]