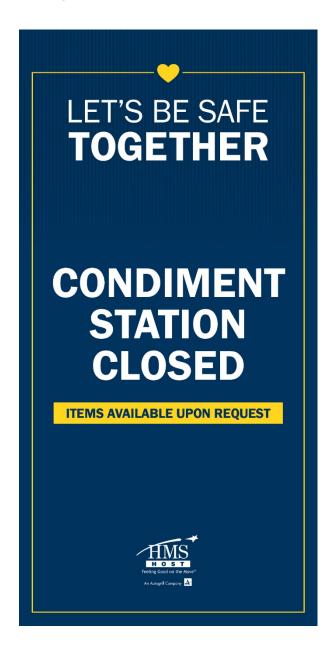

## **CONDIMENT STATION CLOSED**

- Counter sign 7 x 14 easel back
- Counter sign 3.5 x 6 plastic mount