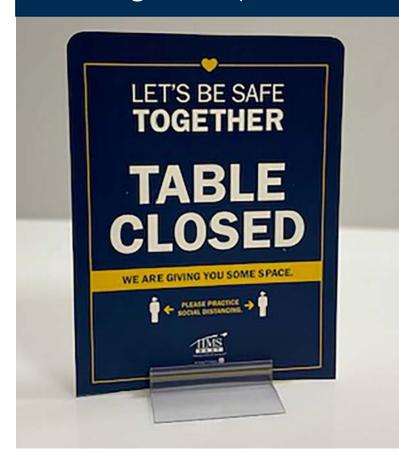

## TABLE AND CHAIRS CLOSED

- Counter sign 7 x 14 easel back
- Counter sign 3.5 x 6 plastic mount
- Counter sticker 3.5 x 6