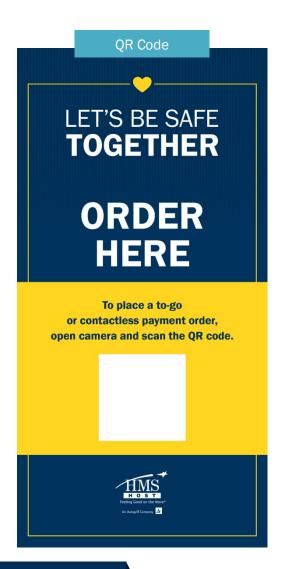

# QR CODE TO VIEW MENU

- Counter sign 7 x 14 easel back
- Counter sign 3.5 x 6 plastic mount
- Counter sticker 3.5 x 6

## **CONTACTLESS PAY AVAILABLE**

- Counter sign 7 x 14 easel back
- Counter sign 3.5 x 6 plastic mount
- Counter sticker 5 in.