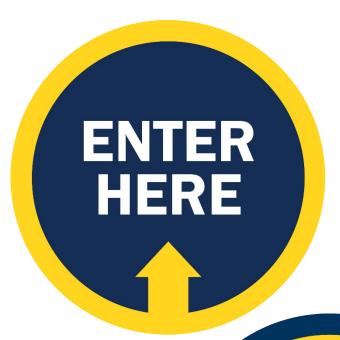

## **ENTER HERE & EXIT HERE**

- Floor decal 12 in.
- Door cling 8 in.
- Stanchion topper 8.5 x 11