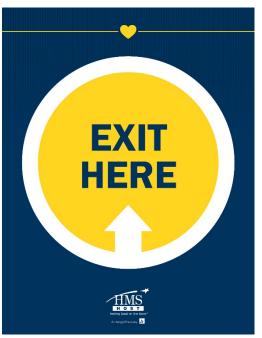

## **ENTER HERE & EXIT HERE**

- Floor decal 12 in.
- Door cling 8 in.
- Stanchion topper 8.5 x 11