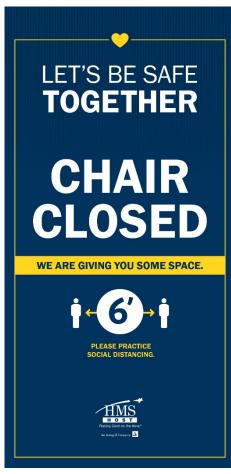

## TABLE AND CHAIRS CLOSED

- Counter sign 7 x 14 easel back
- Counter sign 3.5 x 6 plastic mount
- Counter sticker 3.5 x 6