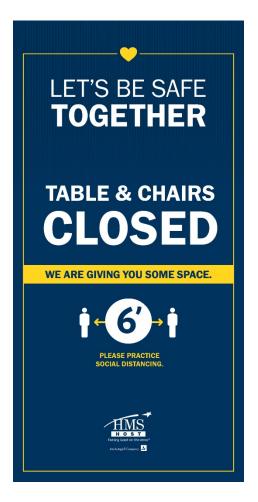

## TABLE AND CHAIRS CLOSED

- Counter sign 7 x 14 easel back
- Counter sign 3.5 x 6 plastic mount
- Counter sticker 3.5 x 6