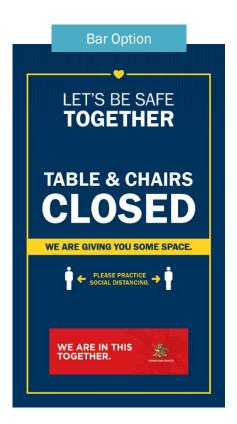

## TABLE AND CHAIRS CLOSED

- Counter sign 7 x 14 easel back
- Counter sign 3.5 x 6 plastic mount
- Counter sticker 3.5 x 6