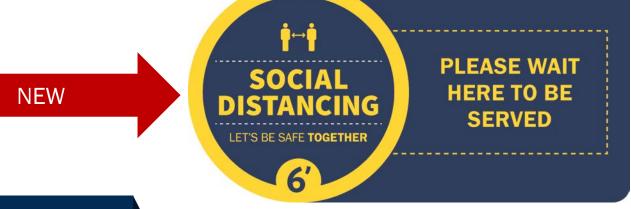

## **SOCIAL DISTANCING**

- Floor decal 12 in. (social distancing)
- Floor decal 22 in. (social distancing queue)
- Stanchion topper 8.5 x 11
- Counter sign 7 x 14 easel back