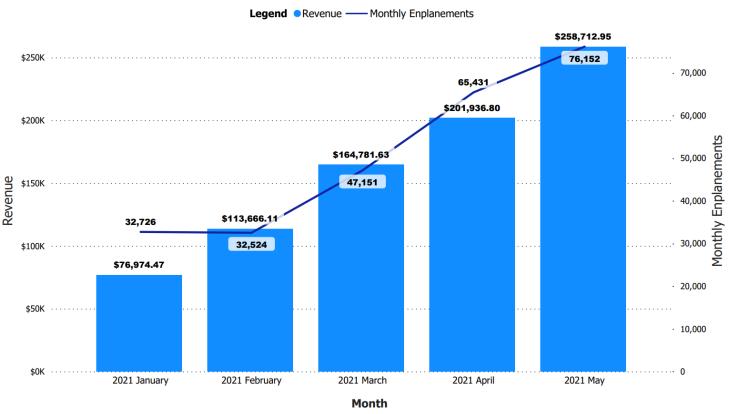

### 236% Increase in Gross Revenue, 44% Increase in Average Revenue per Enplanement, & 43% Increase in Average Revenue per Transaction

\$2.35

Average Revenue per Enplanement

January 2021

\$3.40

Average Revenue per Enplanement

May 2021

\$8.31

Average Revenue Per Transaction

January 2021

\$11.96

Average Revenue Per Transaction

May 2021

\*All Restaurants