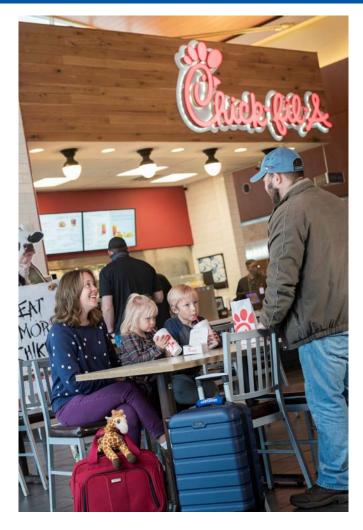

### Chick-fil-A Reopened Under New Management Agreement with Metz Culinary Management, November 2020