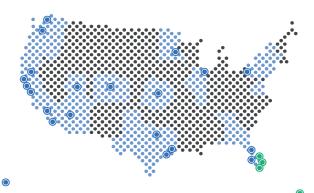

# AVAILABLE AT MOST MAJOR U.S. AIRPORTS AND CRUISE PORTS

To find participating ports and read the FAQs, please visit our website:

www.mobilepassport.us