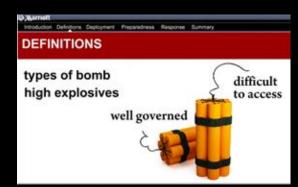

#### TIER O INCIDENTS

INCIDENTS REQUIRING SUPPORT

Norovirus / FBI Incidents

Fire Evacuations

Human Trafficking / Arrests

Suicides

**Bomb Threats** 