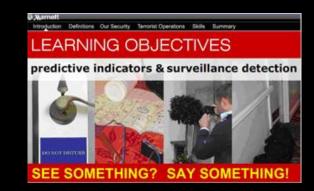

| <ul> <li>9/11</li> <li>China survey incident</li> <li>Jakarta bombings</li> </ul>                                                                                                                                                                                                         |

#### TIER O INCIDENTS

INCIDENTS REQUIRING SUPPORT

Norovirus / FBI Incidents

Fire Evacuations

Human Trafficking / Arrests

Suicides

**Bomb Threats** 



#### TIER 1 INIDENTS

**ESCALATED SUPPORT REQUIRED** 

Hurricanes

Wildfires

Legionella

Protesting



#### HIGH RISK EVENTS

ADVANCE SUPPORT REQUIRED

Super Bowl

**DNC-RNC Conventions** 

New Years Celebrations

Protesting

Parades and music festivals



#### Crisis Incident Tool Kits





#### PROMOTE SECURITY AWARENESS























# "Success lies in the details."

#### Questions