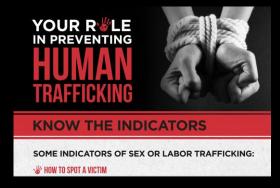

#### TIER O INCIDENTS

INCIDENTS REQUIRING SUPPORT

Norovirus / FBI Incidents

Fire Evacuations

Human Trafficking / Arrests

Suicides

**Bomb Threats** 