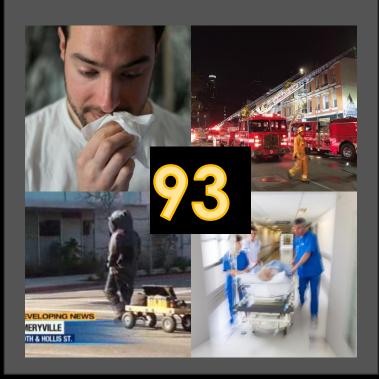

#### TIER O INCIDENTS

INCIDENTS REQUIRING SUPPORT

Norovirus / FBI Incidents

Fire Evacuations

Human Trafficking / Arrests

Suicides

**Bomb Threats** 