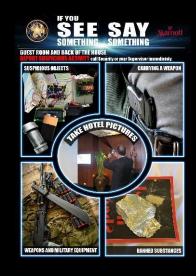

| <ul> <li>9/11</li> <li>China survey incident</li> <li>Jakarta bombings</li> </ul>                                                                                                                                                                                                         |

#### TIER O INCIDENTS

INCIDENTS REQUIRING SUPPORT

Norovirus / FBI Incidents

Fire Evacuations

Human Trafficking / Arrests

Suicides

**Bomb Threats** 



#### TIER 1 INIDENTS

**ESCALATED SUPPORT REQUIRED** 

Hurricanes

Wildfires

Legionella

Protesting



#### HIGH RISK EVENTS

ADVANCE SUPPORT REQUIRED

Super Bowl

**DNC-RNC Conventions** 

New Years Celebrations

Protesting

Parades and music festivals



#### Crisis Incident Tool Kits





#### PROMOTE SECURITY AWARENESS























# "Success lies in the details."

#### Questions