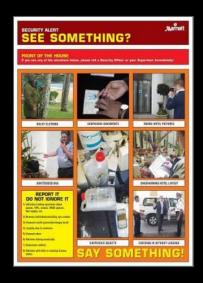

| <ul> <li>9/11</li> <li>China survey incident</li> <li>Jakarta bombings</li> </ul>                                                                                                                                                                                                         |

#### TIER O INCIDENTS

INCIDENTS REQUIRING SUPPORT

Norovirus / FBI Incidents

Fire Evacuations

Human Trafficking / Arrests

Suicides

**Bomb Threats** 



#### TIER 1 INIDENTS

**ESCALATED SUPPORT REQUIRED** 

Hurricanes

Wildfires

Legionella

Protesting



#### HIGH RISK EVENTS

ADVANCE SUPPORT REQUIRED

Super Bowl

**DNC-RNC Conventions** 

New Years Celebrations

Protesting

Parades and music festivals



#### Crisis Incident Tool Kits





#### PROMOTE SECURITY AWARENESS























# "Success lies in the details."

#### Questions