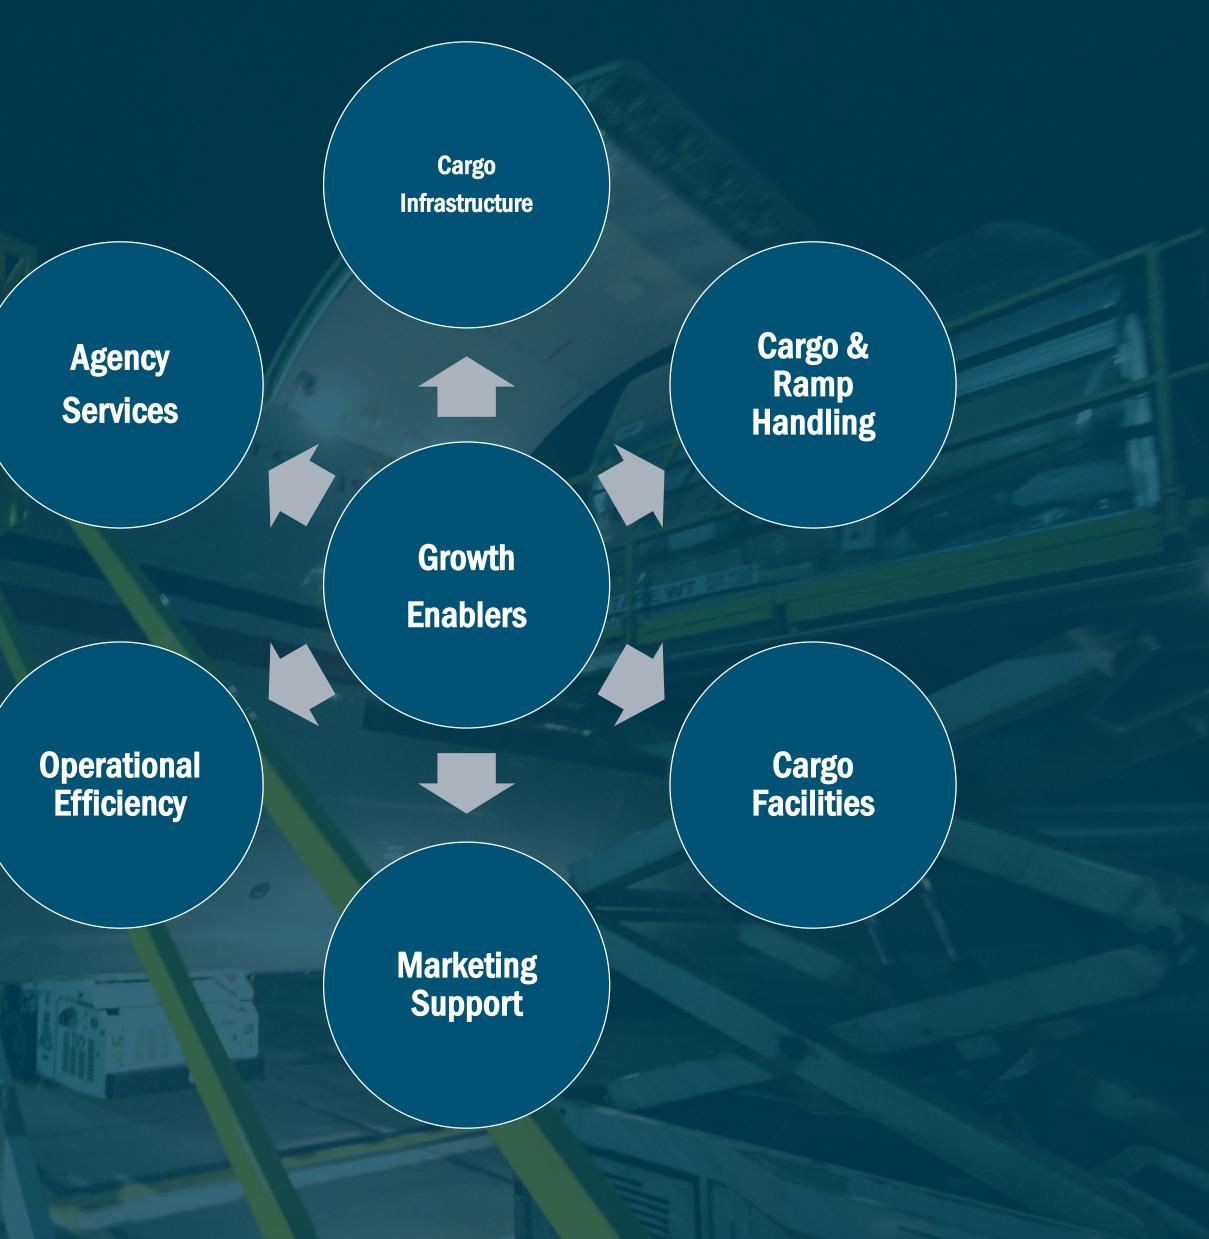

#### **Enable Growth**

**6 Growth Enablers that can help grow** the Air Cargo moving through the airport

#### **Facilities**

- Two 100,000 ft<sup>2</sup> warehousing with airside access
- 30,000 ft<sup>2</sup> Specialized Cargo facility with airside access
- 1,000,000 ft<sup>2</sup> of airport warehousing on 280 acres (non-airside)

#### Infrastructure

- 1.7 million ft<sup>2</sup> Cargo Aprons •
- **DEDICATED** cargo apron
- **DEDICATED** courier apron •

Canada's Longest Runway / Highway Access / Rail Access / Last Mile