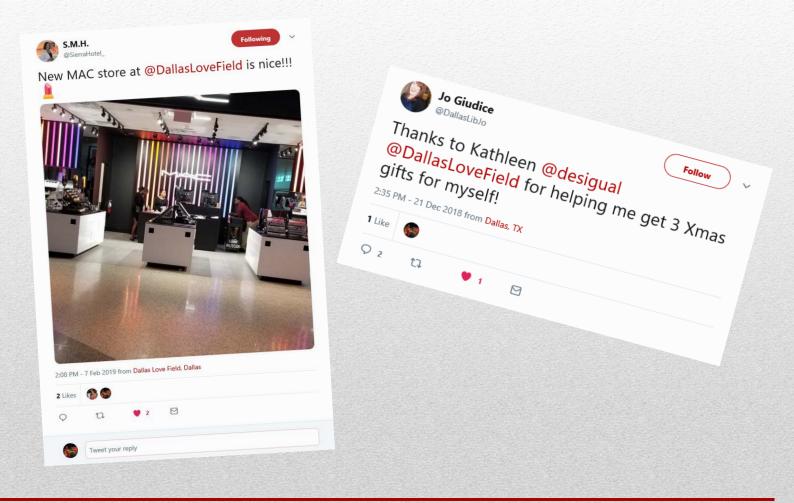

DAL's newest specialty store – MAC Cosmetics – offers makeup and other cosmetics for those who may have forgotten something important.

Need a new blouse or new sunglasses for the trip? DAL's specialty retail program has you covered.