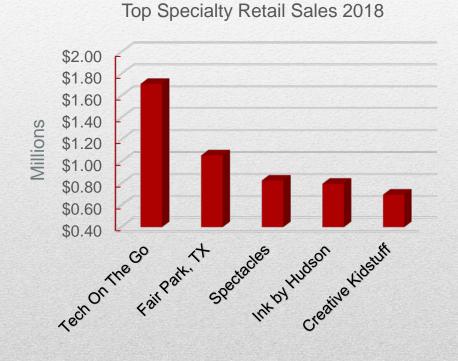

DAL's newest specialty store – MAC Cosmetics – offers makeup and other cosmetics for those who may have forgotten something important.







Need a new blouse or new sunglasses for the trip? DAL's specialty retail program has you covered.







The Love Field specialty retail program is always thinking of the next step. Creative Kidstuff, an educational toy story, is located adjacent to the Lil' Love Lounge play area. INK by Hudson, right next to CRU Wine Bar.











## DALLAS LOVE FIELD - LEGEND

| 🚺 You Are Here