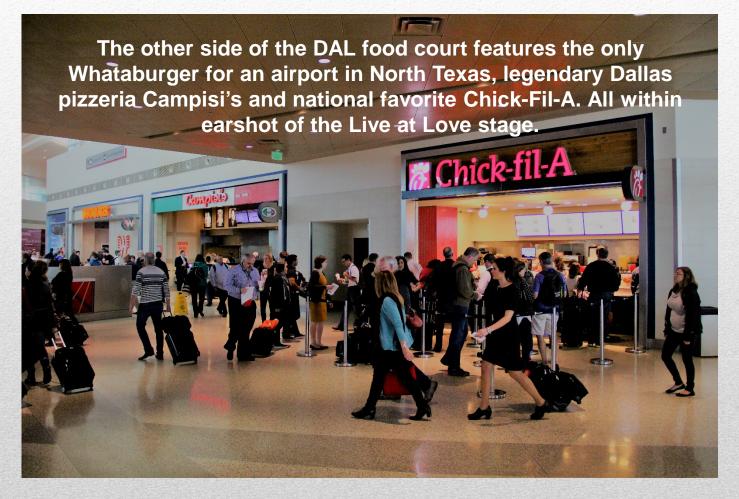

REYS BARBECUE FIT

2019 ACI-NA Excellence in Airport Concessions Best Food & Beverage Program – Medium Airport Dallas Love Field (DAL)

EXIT

1000000

The Love Field food court features six options - three on one side and three on the other. Patrons are treated to almost-daily concerts on the Live at Love stage.