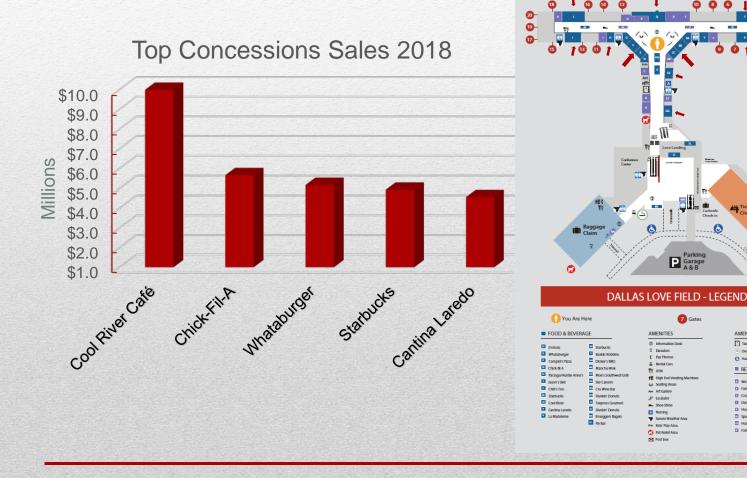

REYS BARBECUE FIT

2019 ACI-NA Excellence in Airport Concessions Best Food & Beverage Program – Medium Airport Dallas Love Field (DAL)

EXIT

1000000

The Love Field food court features six options - three on one side and three on the other. Patrons are treated to almost-daily concerts on the Live at Love stage.