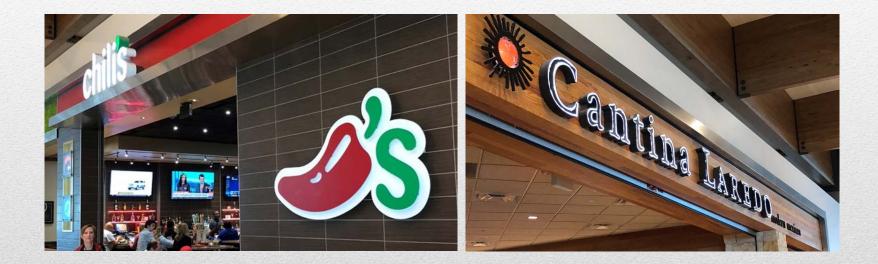

The DAL terminal is convenience redefined. A customer can walk from one end of the concourse to the other in five minutes or less. Popular Dallasbased, sit-down eateries Chili's and Cantina Laredo are an option no matter the customer's gate assignment.