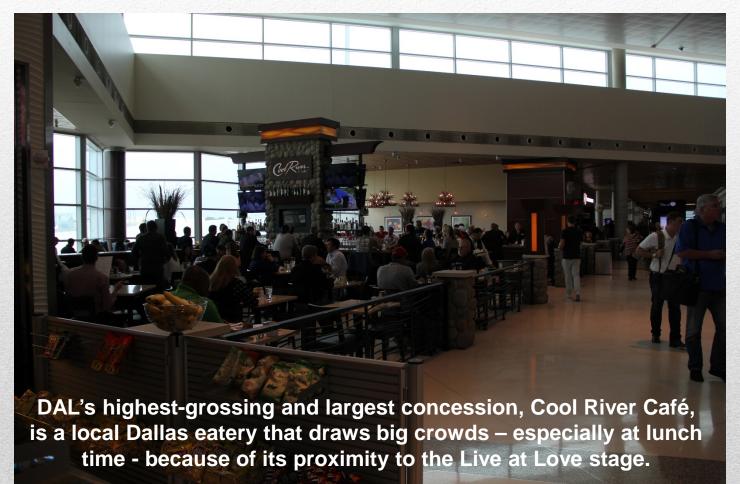

REYS BARBECUE FIT

2019 ACI-NA Excellence in Airport Concessions Best Food & Beverage Program – Medium Airport Dallas Love Field (DAL)

EXIT

1000000

The Love Field food court features six options - three on one side and three on the other. Patrons are treated to almost-daily concerts on the Live at Love stage.