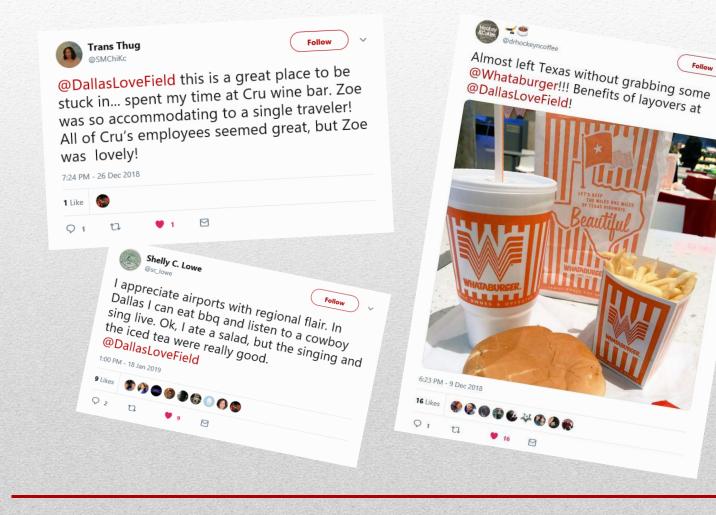

The DAL terminal is convenience redefined. A customer can walk from one end of the concourse to the other in five minutes or less. Popular Dallasbased, sit-down eateries Chili's and Cantina Laredo are an option no matter the customer's gate assignment.

REYS BARBECUE FIT

2019 ACI-NA Excellence in Airport Concessions Best Food & Beverage Program – Medium Airport Dallas Love Field (DAL)

EXIT

1000000

The Love Field food court features six options - three on one side and three on the other. Patrons are treated to almost-daily concerts on the Live at Love stage.