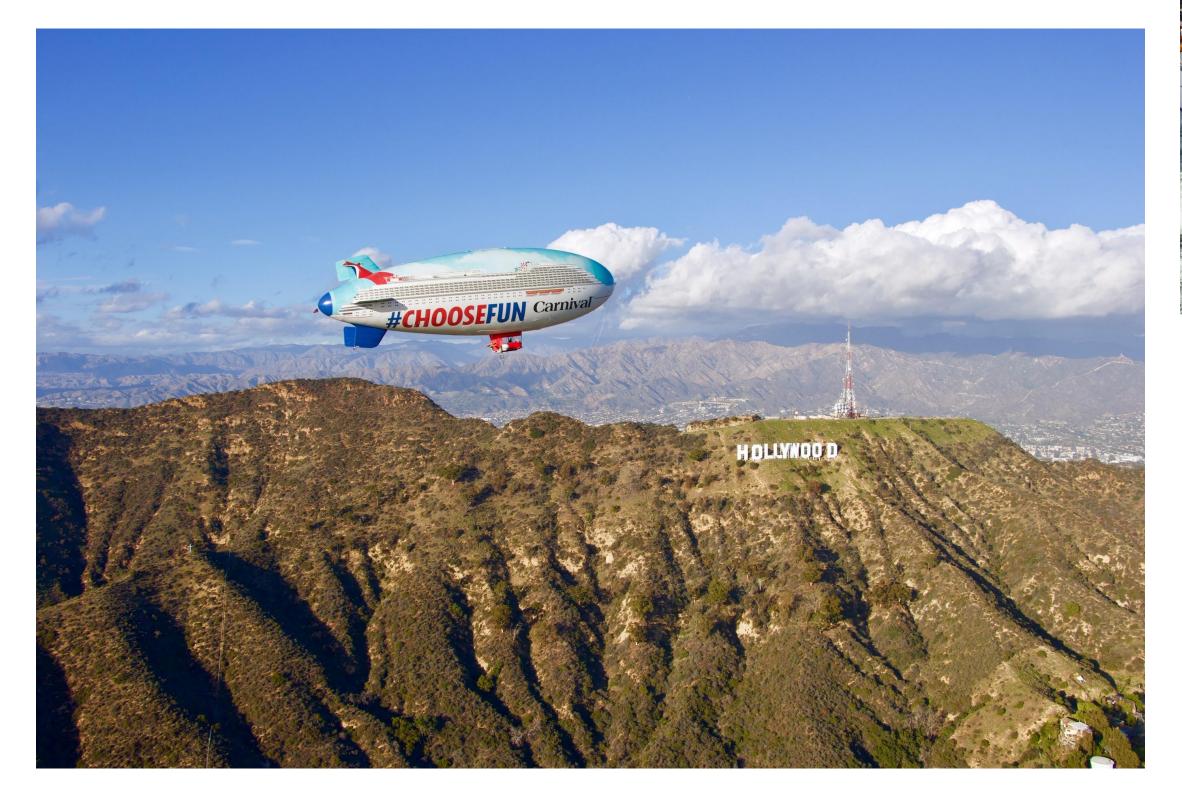

## Carnival Cruise Line

#### ACI Marketing & Communications Conference + Miami + November 6, 2019





# CARNIVAL SAILS FROM THE MOST US PORTS



#### WE MARKET BY LAND, SEA & AIR







## AMERICA'S FAVORITE CRUISE LINE

26 ships (and growing to 28 this time next year)
5.2M annual guests including 900K children
More military families than any cruise line
40K employees from 120 countries

## WHAT DOES THAT MEAN?

The largest operator of live comedy shows Guy's Burgers serves more than Five Guys Brew and bottle our own beer Recycle and donate 40 tons of soap annually Eliminating straws = 12.6 metric tons of plastic Top 10 customer of at least 2 major US airlines

## ULTIMATELY, IT'S OUR PEOPLE











#### **THANK YOU!**

I MEUL







# Catholic Contraction of the second se