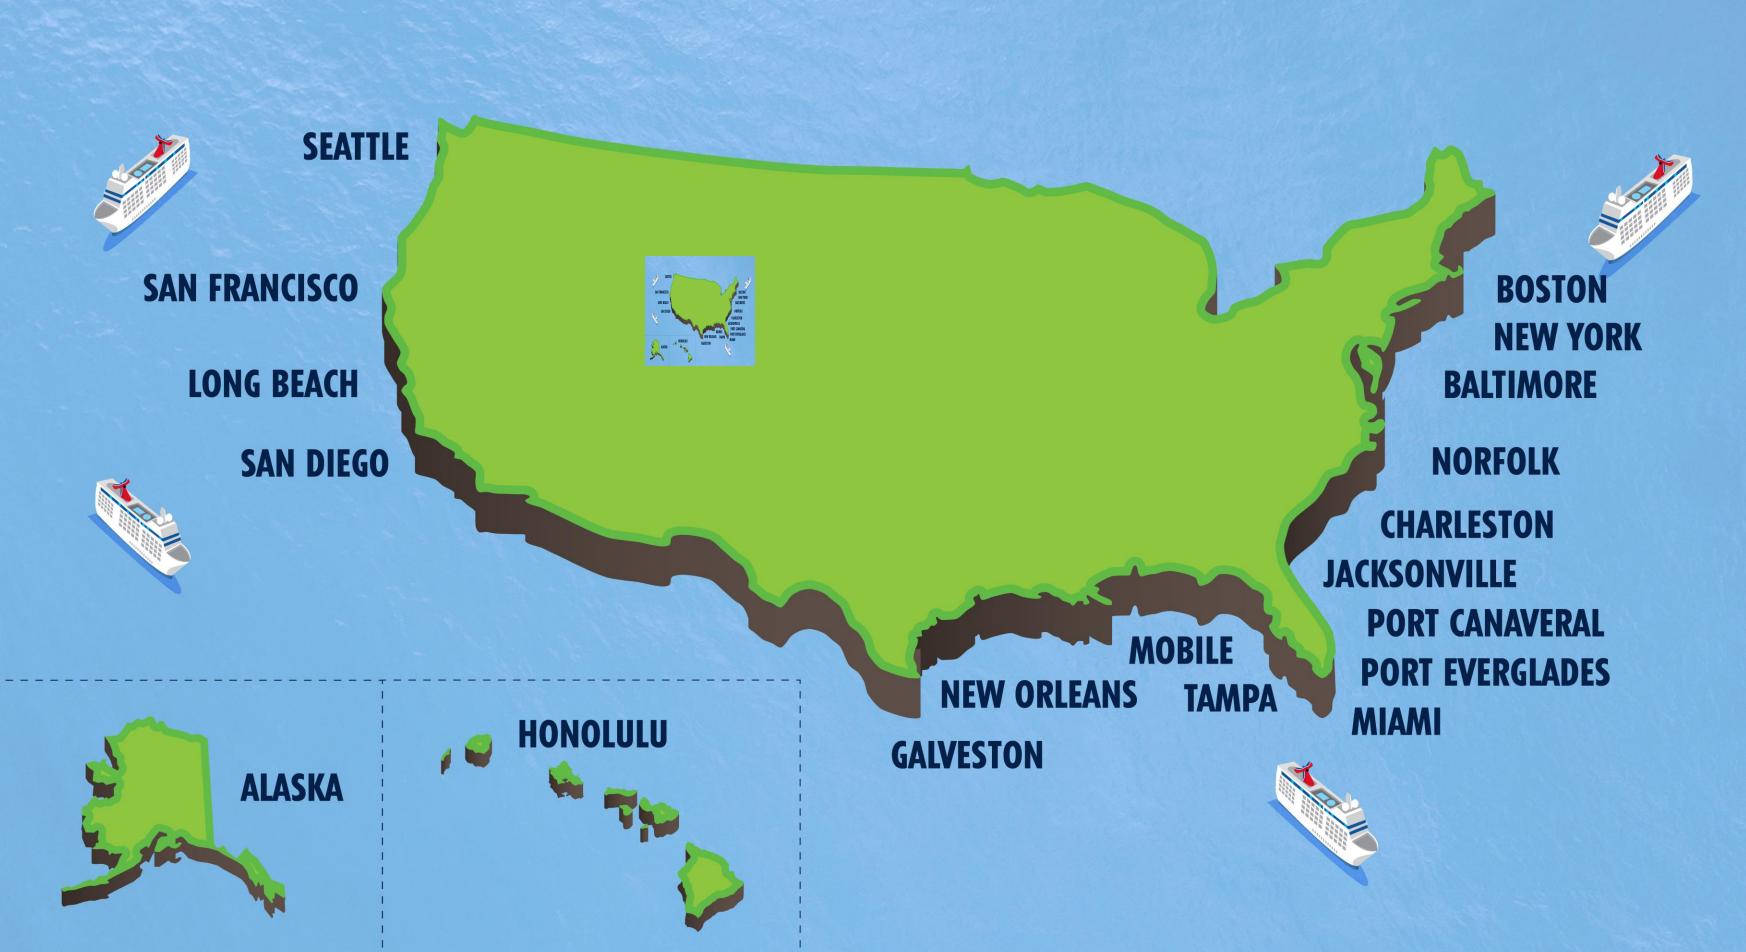

## Carnival Cruise Line

#### ACI Marketing & Communications Conference + Miami + November 6, 2019





# CARNIVAL SAILS FROM THE MOST US PORTS



#### WE MARKET BY LAND, SEA & AIR







## AMERICA'S FAVORITE CRUISE LINE

26 ships (and growing to 28 this time next year)
5.2M annual guests including 900K children
More military families than any cruise line
40K employees from 120 countries

## WHAT DOES THAT MEAN?

The largest operator of live comedy shows Guy's Burgers serves more than Five Guys Brew and bottle our own beer Recycle and donate 40 tons of soap annually Eliminating straws = 12.6 metric tons of plastic Top 10 customer of at least 2 major US airlines

## ULTIMATELY, IT'S OUR PEOPLE











#### **THANK YOU!**

I MEUL







# Catholic Contraction of the second se