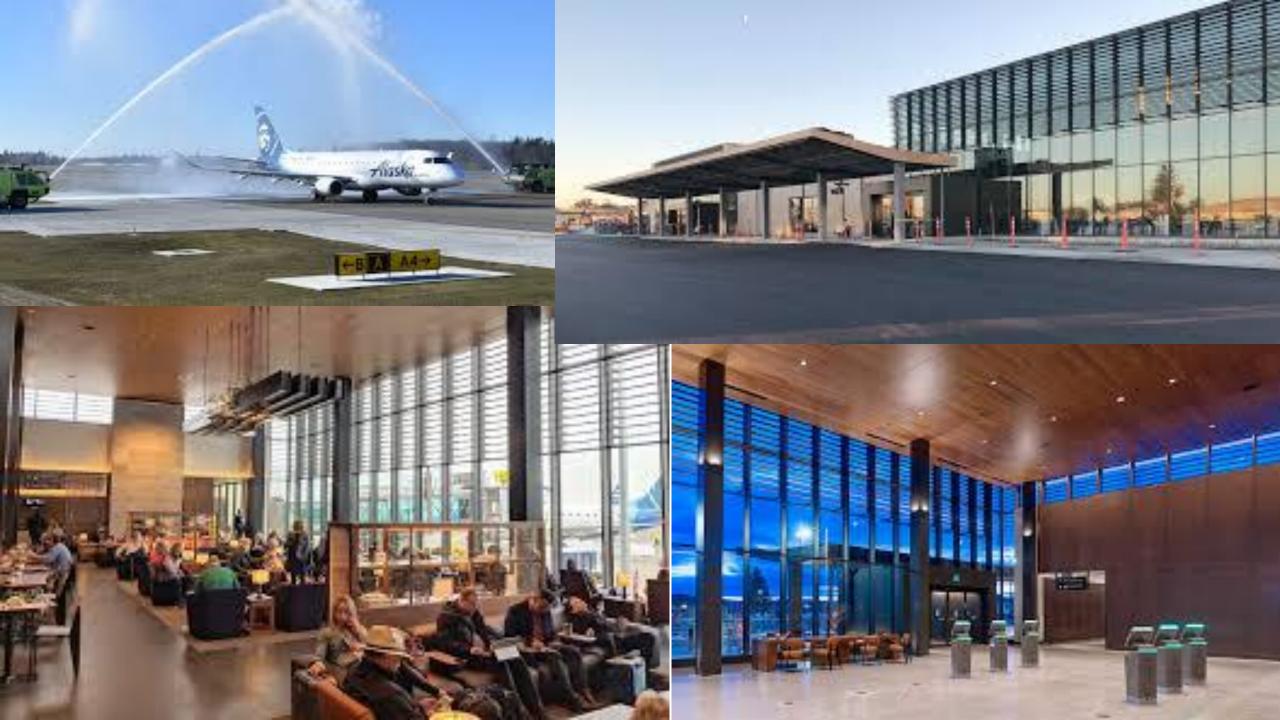

### Paine Field, Everett, Washington

- → Snohomish County owned
- → Largest export site in USA (Boeing)
- → Largest building in the world
- → Extremely busy widebody airport
- → More carriers operating than any other airport in the world
- → ....but no commercial pax service

#### **Quick timeline**

- → 2008 Carrier interest (triggers grant assurance obligations)
- → 2009 2019 FAA environmental reviews
  - EA 2009-2012
  - Supplemental EA 2016-2018
  - Unsuccessful Ninth Circuit challenge
- → 2014 Negotiation and execution of agreement with Propeller Airports
- → 2017 First carrier commitment
- → 2019 Initiation of passenger service
  - Terminal fully occupied at opening 24 ops/day