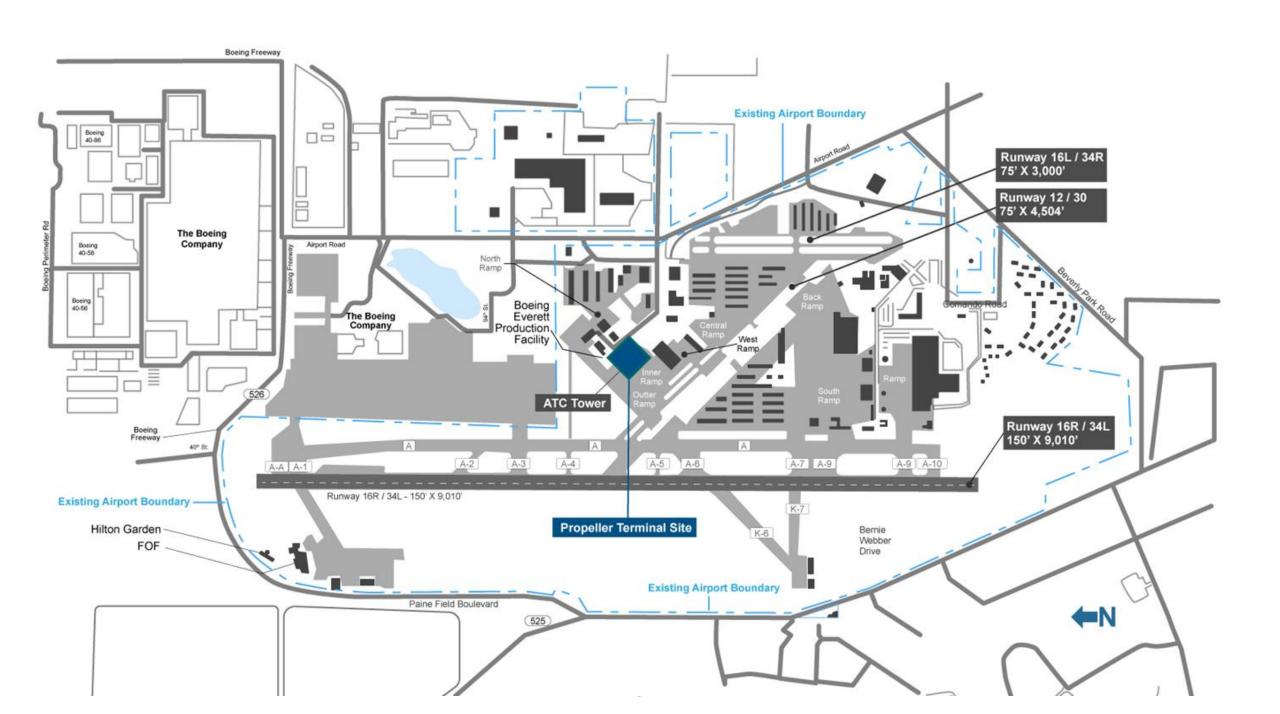

### Paine Field, Everett, Washington

- → Snohomish County owned
- → Largest export site in USA (Boeing)
- → Largest building in the world
- → Extremely busy widebody airport
- → More carriers operating than any other airport in the world
- → ....but no commercial pax service

#### **Basic deal points**

- → 10-acre site
- → 30-year exclusive lease for commercial terminal
  - Two 10-year extensions
  - First right of refusal on expansion / new service
- → Revenue share
  - Years 1-5 2.5% gross
  - Years 5-50 5% gross