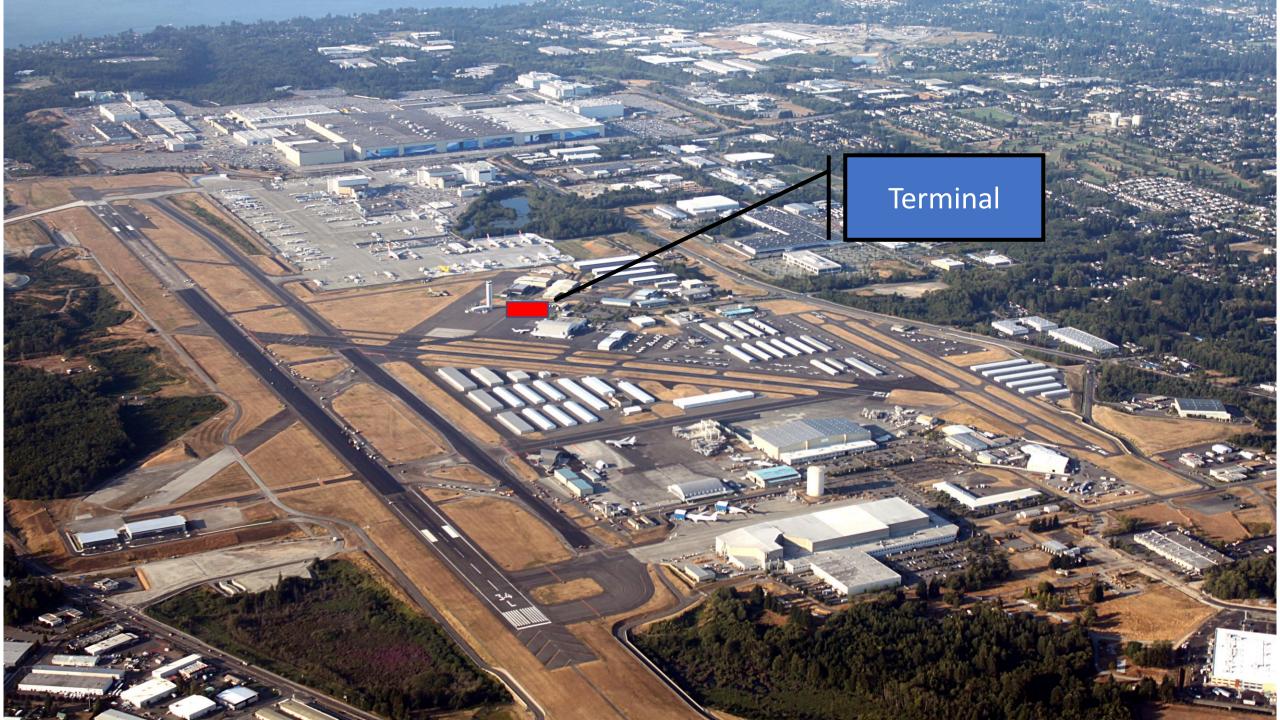

### Paine Field, Everett, Washington

- → Snohomish County owned
- → Largest export site in USA (Boeing)
- → Largest building in the world
- → Extremely busy widebody airport
- → More carriers operating than any other airport in the world
- → ....but no commercial pax service