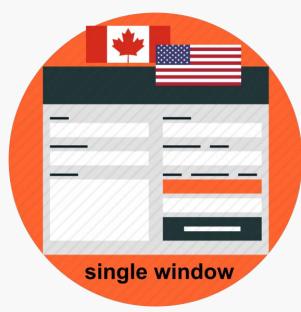

#### **12 Working Groups: Key Pilot Project Areas**

- Facial biometric pilot expansion + identity management
- ESTA/eTA Single Window
- Research to support policy + applied research
- Remote screening of goods & facilities co-location
- Trusted Traveller program integration
- Security rescreening elimination

# Preclearance for More Than One Country or Transportation Mode

**Different Methods to Clear** (tied to biometrics)

Clearance to One Country OR Clearance to Multiple Countries