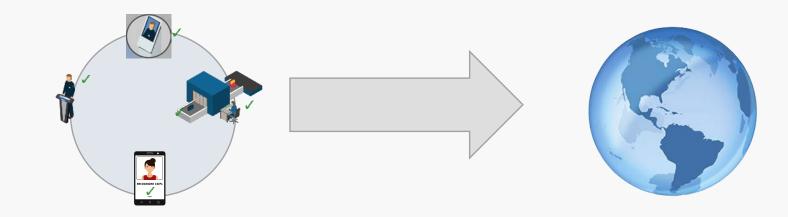

#### **Multi-Channel Preclearance**

# Preclearance for More Than One Country or Transportation Mode

**Different Methods to Clear** (tied to biometrics)

Clearance to One Country OR Clearance to Multiple Countries