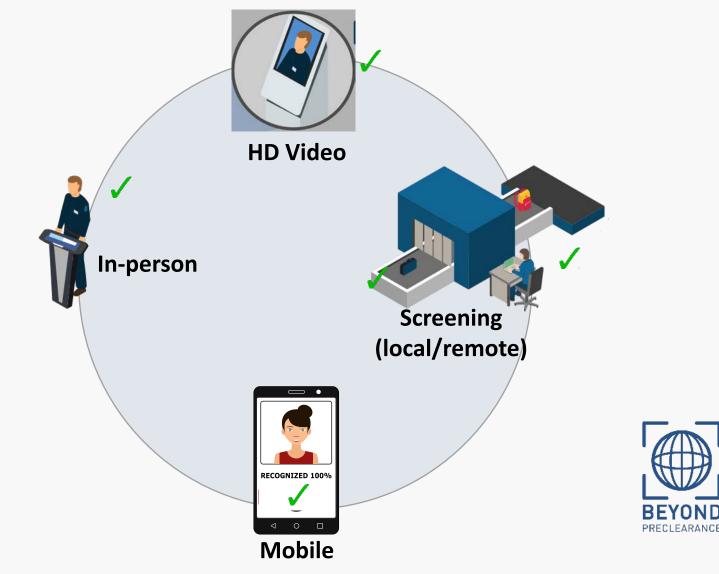

#### **Multi-Channel Preclearance**

# Preclearance for More Than One Country or Transportation Mode

**Different Methods to Clear** (tied to biometrics)

Clearance to One Country OR Clearance to Multiple Countries