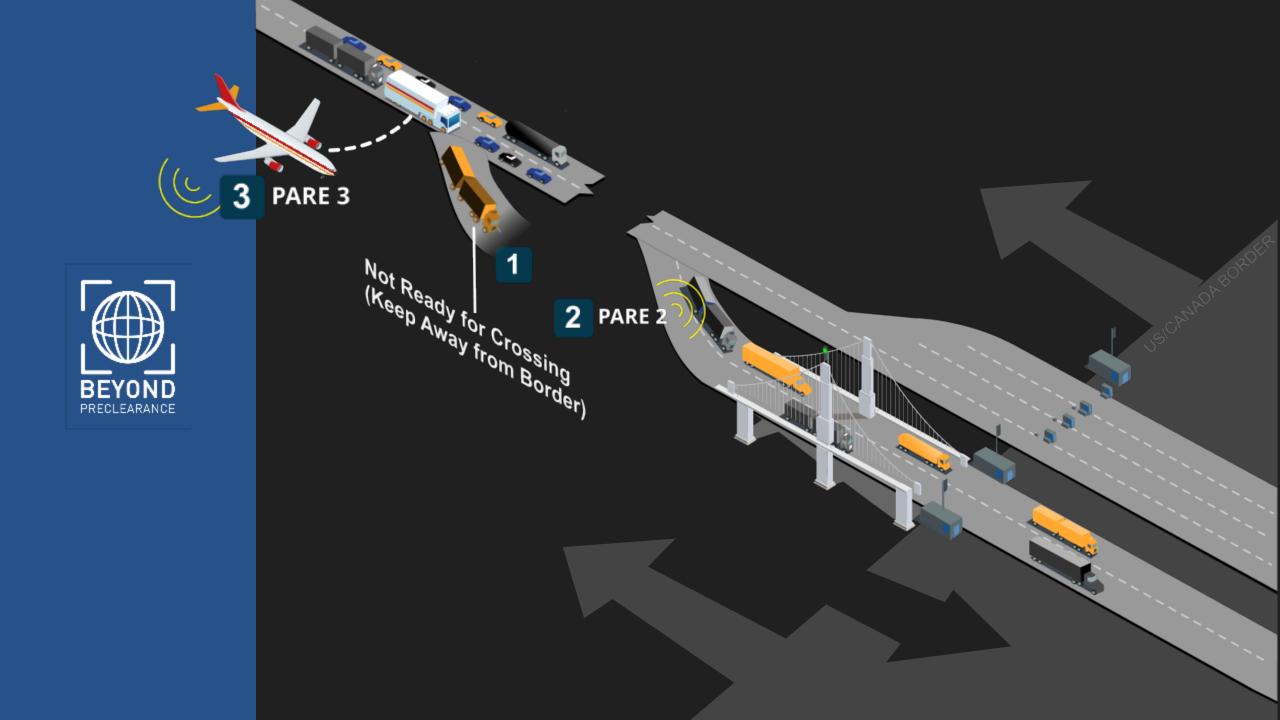

### 4. Move Away from Fixed Checkpoints to Clearing Flows

Facial Recognition Pilot Under Way at Peace Bridge

20

#### 5. Harness Big Data for Risk Management

Travel History Trade History

Better Risk Management

**Precleared Low Risk** 