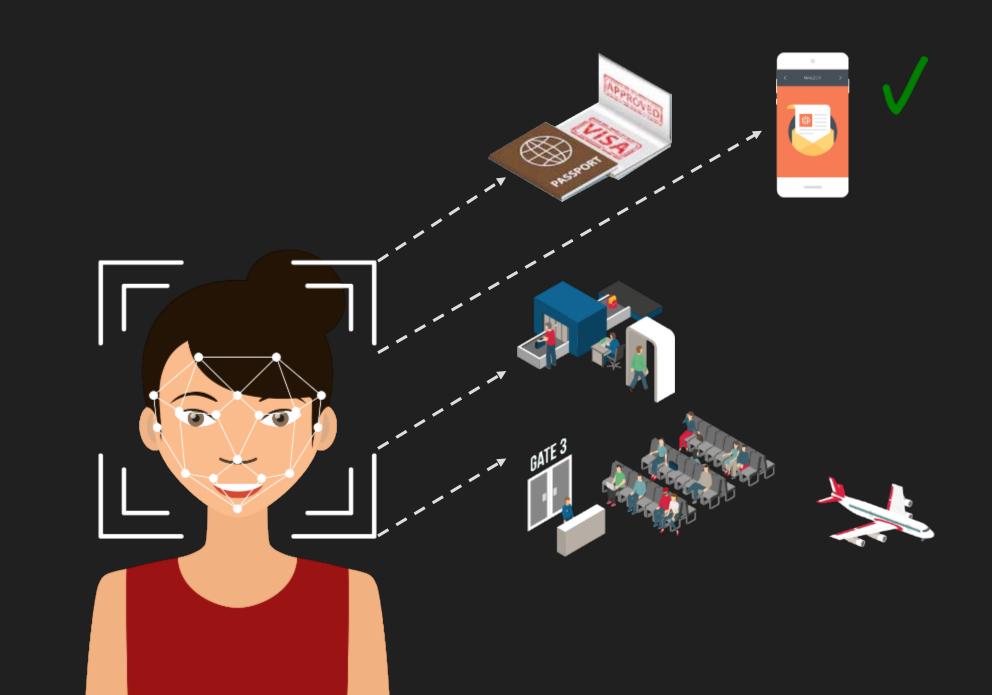

#### **12 Working Groups: Key Pilot Project Areas**

- Facial biometric pilot expansion + identity management
- ESTA/eTA Single Window
- Research to support policy + applied research
- Remote screening of goods & facilities co-location
- Trusted Traveller program integration
- Security rescreening elimination

### 4. Move Away from Fixed Checkpoints to Clearing Flows

Facial Recognition Pilot Under Way at Peace Bridge

20

# Preclearance for More Than One Country or Transportation Mode

**Different Methods to Clear** (tied to biometrics)

Clearance to One Country OR Clearance to Multiple Countries