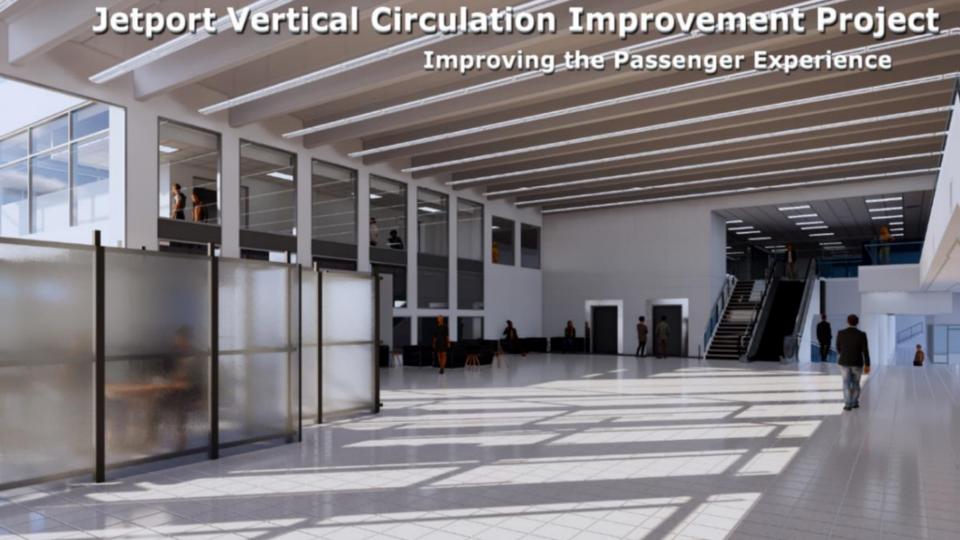

## PWM – Portland International Jetport

- Small Hub Airport
- 100 miles NE of Boston
- 2018 Passengers 2.1 Million
- 7 Carriers
- 20 Non-Stop Destinations
- \$3.5 Million Vertical Circulation Project this winter December 15 May 15