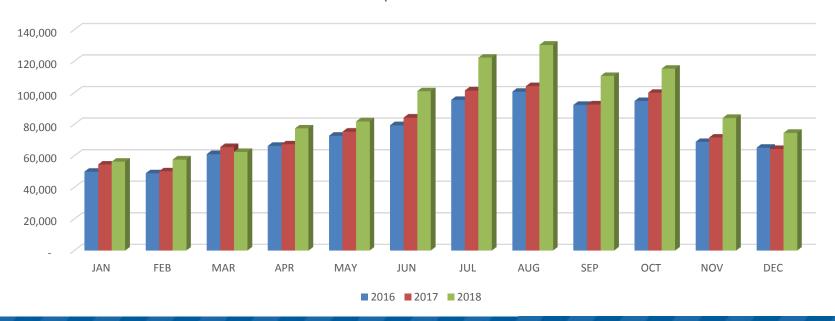

## PWM – Portland International Jetport

- Small Hub Airport
- 100 miles NE of Boston
- 2018 Passengers 2.1 Million
- 7 Carriers
- 20 Non-Stop Destinations
- \$3.5 Million Vertical Circulation Project this winter December 15 May 15





# Seasonality

#### **Enplanements**



### **Effectively Managing Capacity**

- Exceed customers expectations
- Be a strong business partner
- Maintain a competitive Cost Per Enplanement



### **Information The Customer Wants**

- It's 2019
  - Information is PARAMOUNT
- Mobile is 64% of our hits







#### **Information The Customer Wants**

Real Time is Old News





#### Be A Valuable Partner

Why Wait In Line Twice?







#### Be A Valuable Partner

Be Transparent





# Flexibility is Key

- 14 Gates
  - 6 City
  - 8 Preferential
- City Gates
  - Amadeus EASE Platform





# Flexibility is Key

- 14 Gates
  - 6 City
  - 8 Preferential
- City Gates
  - Amadeus EASE Platform





### Other Customer Experience Initiatives

Elevator Door Initiative





### Other Customer Experience Initiatives

- Elevator Door Initiative