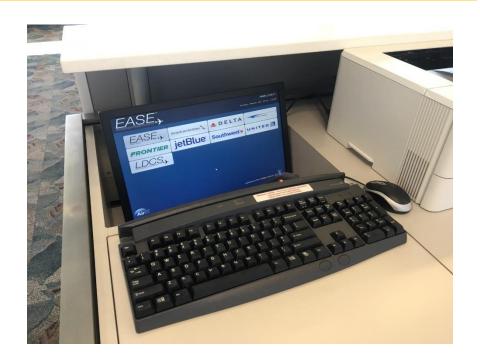

# Flexibility is Key

- 14 Gates
  - 6 City
  - 8 Preferential
- City Gates
  - Amadeus EASE Platform