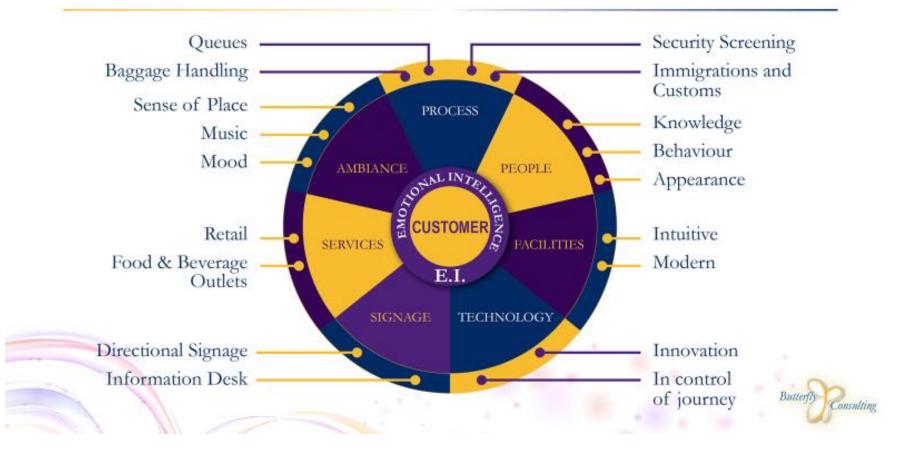

## The Airport Customer Experience "Wheel of Fortune"

### What defines customer experience?

© 2019 ACI

| PREMISES                                                                                                                                                                                                                                                                                                                                                                                                                               | PROCESSES                                                                                                                                                       | PEOPLE                                                                                                                                                                      |
|----------------------------------------------------------------------------------------------------------------------------------------------------------------------------------------------------------------------------------------------------------------------------------------------------------------------------------------------------------------------------------------------------------------------------------------|-----------------------------------------------------------------------------------------------------------------------------------------------------------------|-----------------------------------------------------------------------------------------------------------------------------------------------------------------------------|
| <ul> <li>Design, from just another<br/>airport to an airport with<br/>a character of its own</li> <li>Functionality         <ul> <li>Facilities are purpose-<br/>built, not drag and drop</li> <li>Wayfinding is<br/>instinctive, natural</li> <li>Agility, the ability to<br/>adopt new technologies<br/>and processes</li> <li>Systems and technology<br/>to support and enhance<br/>the passenger experience</li> </ul> </li> </ul> | <ul> <li>Smooth and<br/>measured<br/>processes</li> <li>Service design</li> <li>Working together</li> <li>Reliable and<br/>predictable<br/>processes</li> </ul> | <ul> <li>Friendly and<br/>smiling</li> <li>Going the extra<br/>mile</li> <li>The whole airport<br/>community<br/>working for the<br/>benefit of the<br/>customer</li> </ul> |