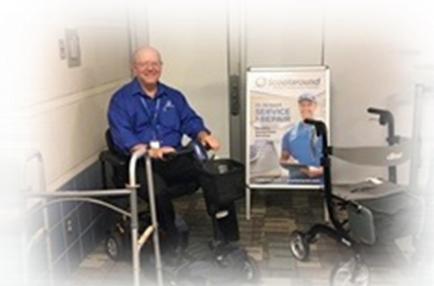

#### **Videophones**

To be delivered in combination with TTY devices

Airport on-site repair station for assistive devices trial

Wayfinding technology

Disability & aging issues in airport concessions RFPs with revising design and display standards.