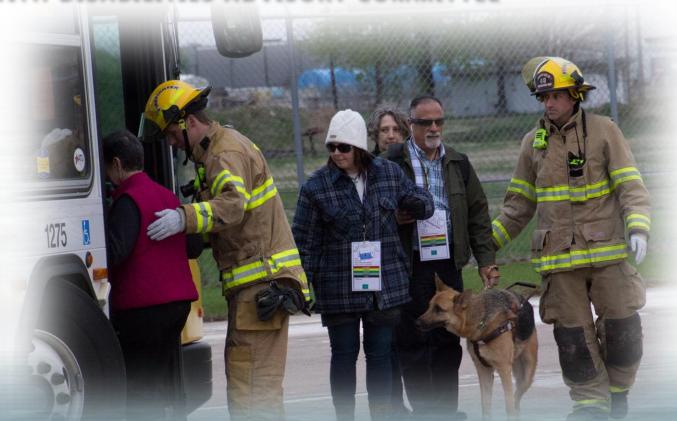

# Inclusive Restroom Design

2018
CrashEx
participation

Real time improvement based on feedback

State Services for the Blind

(SSB)

Muscular Dystrophy Association Minnesota Office

Minneapolis Advisory Committee on People with Disabilities