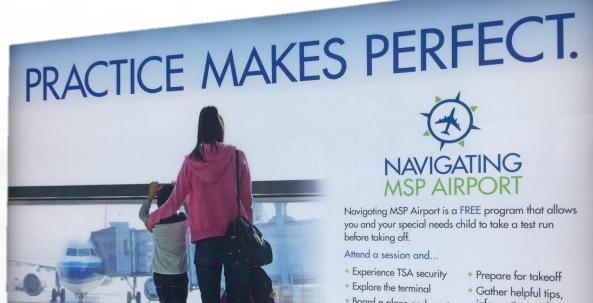

**Growth from autism** to wider range of travelers with disabilities

Navigating MSP Airport is a FREE program that allows you and your special needs child to take a test run

- Board a plane and meet
- Prepare for takeoff
- Gather helpful tips, information and resources

To learn more, or to register, find us at MSPAirport.com.