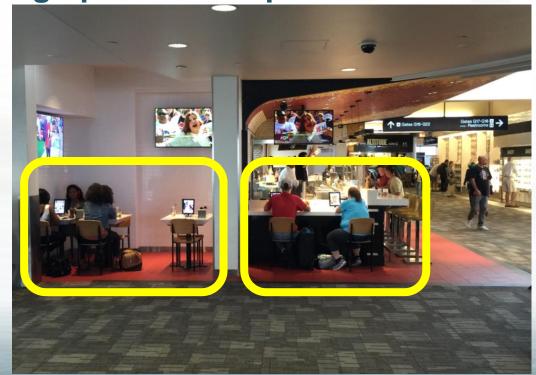

all MSP travel experience.



# **Committee Objective**

Promoting equitable access for all airport users.



Promoting e airport users. **EQUITY EQUALITY** 

> Interaction Institute for Social Change Artist: Angus Maguire



# 2018 Highlights









#### **Video Relay Interpreting**

delivered through tablets and allows enhanced communication with airport Travelers Assistance staff.

#### TTY

To be delivered in combination with video phones

#### **Videophones**

To be delivered in combination with TTY devices













Airport on-site repair station for assistive devices trial





Wayfinding technology













Disability & aging issues in airport concessions RFPs with revising design and display standards.



Working with OTG to modify seating options for equitable access







# Inclusive Restroom Design





2018
CrashEx
participation





Real time improvement based on feedback





State Services for the Blind

(SSB)



Muscular Dystrophy Association Minnesota Office



Minneapolis Advisory Committee on People with Disabilities











Deaf and Hard of Hearing Services (DHHS)





#### **Presentations to**

United Blind of Minnesota



**American Council for the Blind** 

Hearing Loss Association of America



Parkinson's Foundation

Parkinson's

Foundation



Muscular Dystrophy Association







**Growth from autism** to wider range of travelers with disabilities





Navigating MSP Airport is a FREE program that allows you and your special needs child to take a test run

- Board a plane and meet
- Prepare for takeoff
- Gather helpful tips, informati