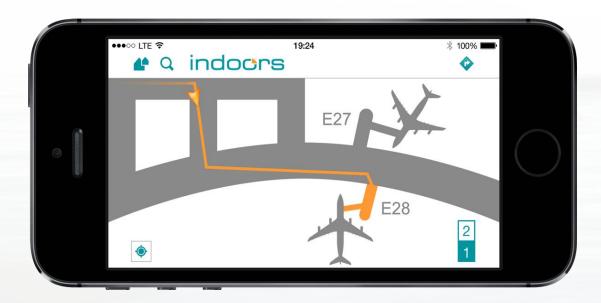

#### **Videophones**

To be delivered in combination with TTY devices

Airport on-site repair station for assistive devices trial

Wayfinding technology

Disability & aging issues in airport concessions RFPs with revising design and display standards.