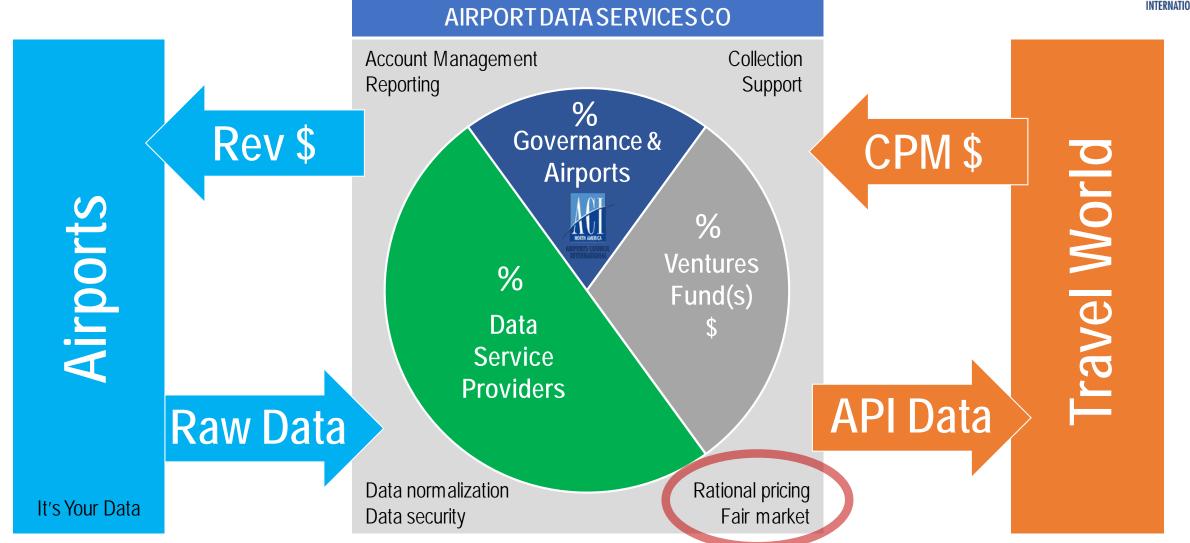

and Netflix has it
- hulu launched in Oct '97





### Block Chain is Now Creating New Partner Models



### Mid-2015s Finance World

- Bitcoin hyped but Blockchain seems legit
- "Impact bigger than Internet 1.0"
- Growing beyond financial services
- Many JVs and consortia emerging

#### Digital Trade Chain

#### Jan '17

- Cross-boarder trade for SMBs
- Deutsche Bank,
   Rabobank, Société
   Générale

#### R3

#### Q3 17

- Building new funds transfer platform - Corda
- 80 large financial institutions, regulators and central banks
- \$100M Raised

### **Key Success Factors**

- Funding
- Membership
- Leadership
- Governance

### Why join JV or Consortia?

- Build the network effect
- Technology & data standards
- Try business models
- FOMA



### Airport Joint Venture / Data Consortia







### Key Factors to Success



### The "Right" Stuff

• Clarify the **stakeholder** value ...

• Define the **system** solution ... TECHIE

Create the business model ...

• Align everyone's interests ...

Move quickly ...

TEALUE

**VISION** 

MONEY

**PARTNER** 

DECIDE









Official Publication

Search... C

HOME NEWS+ FEATURES+ MAGAZINE+ WEBINARS ADVERTISE+ ABOUT+ SHOP

NEWS APRIL 8, 2019

Passengers Win as Airports Launch Data Services Route



# Smart Airports Count On iinside







Thank You!