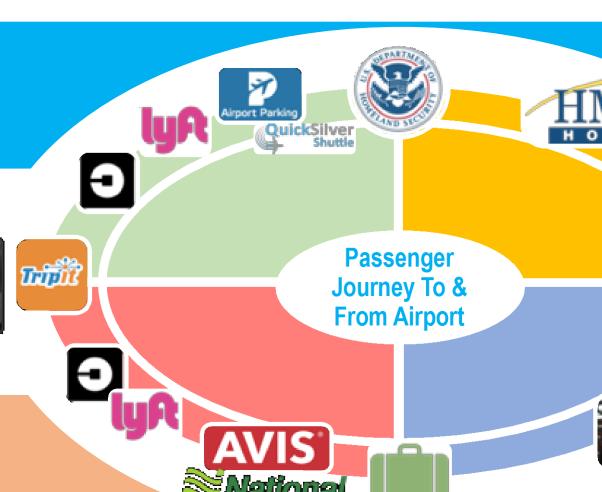

### Friction-Free Passenger Journeys

#### Going to Airport & Gate

- When should I leave?
- What's my time to gate?
- How long is the security wait?
- Do I have time to shop?
- How long's the Starbuck's line?

#### @ Airport & Return Home

- How long to my next gate?
- When will my bag show up?
- What's shortest rental car line?
- When should I request Uber pickup?