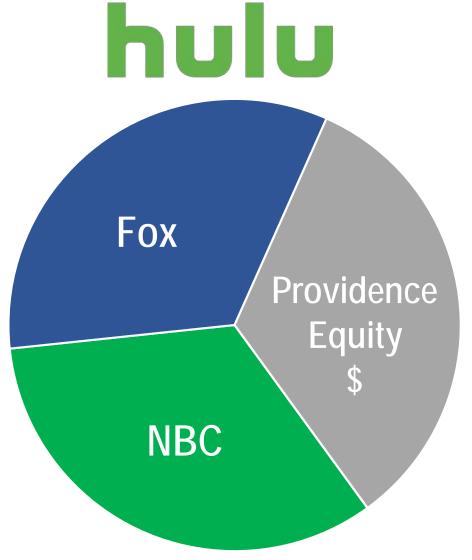

### New Media Disruption Led to Creation of Hulu

#### Mid-2000s Media World

- Digital taking off
- BlockBuster is falling
- Netflix is rising
- Studios are (beginning) to see new future
- Fox.com & NBC.com building but slowly
- Viewers shifting online
- Content is KING and Netflix has it
- hulu launched in Oct '97