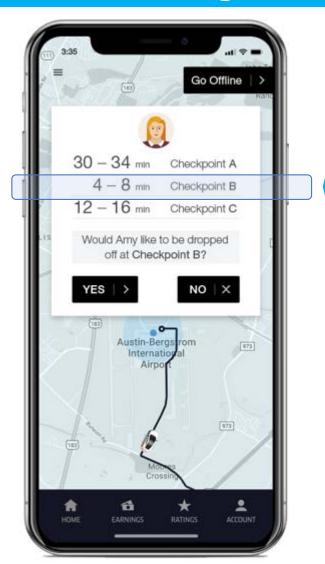

#### Ride Share Use Cases

#### Planning "Time-to-Gate"

Uber knows which check point has shortest lines

Integrated solutions increase passenger sat and build loyalty

Provide more time on air side of terminal

#### **Dynamically Schedule Pick Ups**

Pick up times based in predictive security waits & flight departure times

Increase percentage of scheduled pick-ups