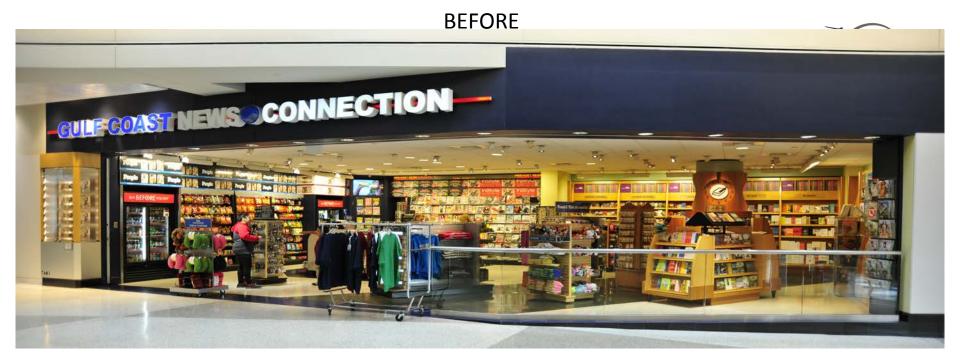

| 76%        | 74%        | 76%        | 69%               |
| Condition & cleanliness of food areas  | 80%   | 86%        | 83%        | 77%        | 79%        | 74%               |
| Availability after security check      | 77%   | 84%        | 84%        | 73%        | 76%        | 65%               |
| Quality of offerings                   | 74%   | 85%        | 80%        | 70%        | 70%        | 64%               |
| Variety of offerings                   | 73%   | 81%        | 80%        | 70%        | 69%        | 59%               |
| Availability before security check     | 73%   | 85%        | 77%        | 68%        | 63%        | 63%               |
| Price of food/beverage/retail          | 55%   | 78%        | 54%        | 49%        | 46%        | 56%               |



### **AFTER**