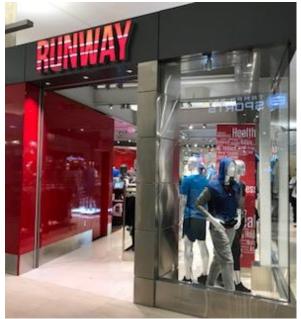

## Best New Retail Concept The Runway Tampa International Airport

2018 ACI-NA Concession Awards

The Runway

Tampa International Airport

The Runway has been enthusiastically embraced by travelers visiting the Main Terminal, Level 3, and sales have exceeded expectations:

- Concept/Program Square Feet: 1,838
- Annual Gross Sales: (Opened November 1, 2017) \$778,027
- Annual Sales per Square Feet: \$423.30