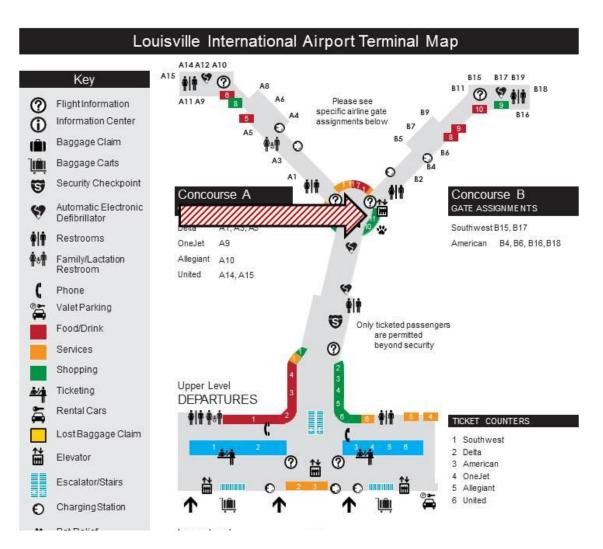

uzz Worthy!

Tweet



<

Whiskey Wash @WhiskevWash

A no brainer idea emerges beyond the airport security checkpoint in the Louisville, Kentucky airport - bottles of bourbon you can purchase to take on board a flight.



Kentucky Bourbon Bottles Now For Sale Beyond Louisville Airport Se... thewhiskeywash.com





Louisville International Airport - SDF



8

#### 14 likes

(n)

lainegarnet Why do I love thee .... "Bourbon Distillery Marketplace" in this airport! I 💙 @LouisvilleAirport #kentuckybourbon

+



GoToLouisville @gotolouisville

Spirits in the sky! Louisville International Airport now offering carry-on options to travelers looking to take home a taste of Bourbon Country. Stolouisville.com/media/newsrel...

Tweet





### DISTILLERY DISTRICT MARKETPLACE

# Location: Post-Security