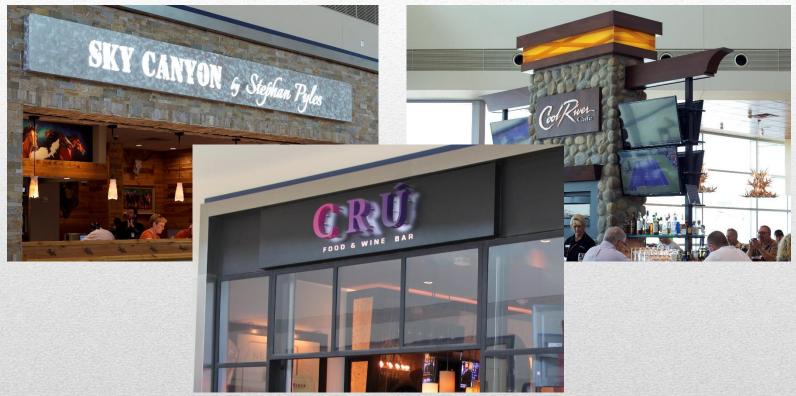

Upscale local eateries Sky Canyon and Cool River Café exemplify Distinctively Dallas, whereas Cru Wine Bar is a nod to the city's modern sophistication. Cool River Café is DAL's highest-grossing concession.