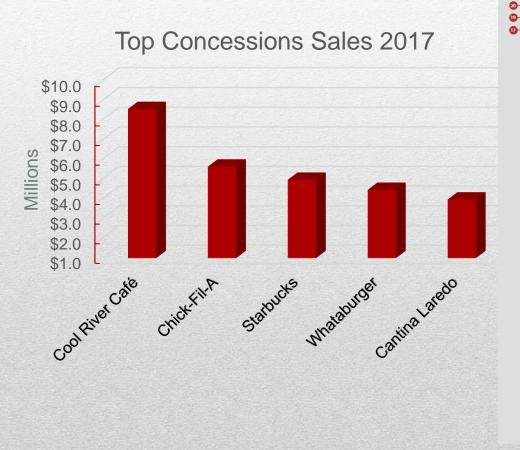

Upscale local eateries Sky Canyon and Cool River Café exemplify Distinctively Dallas, whereas Cru Wine Bar is a nod to the city's modern sophistication. Cool River Café is DAL's highest-grossing concession.