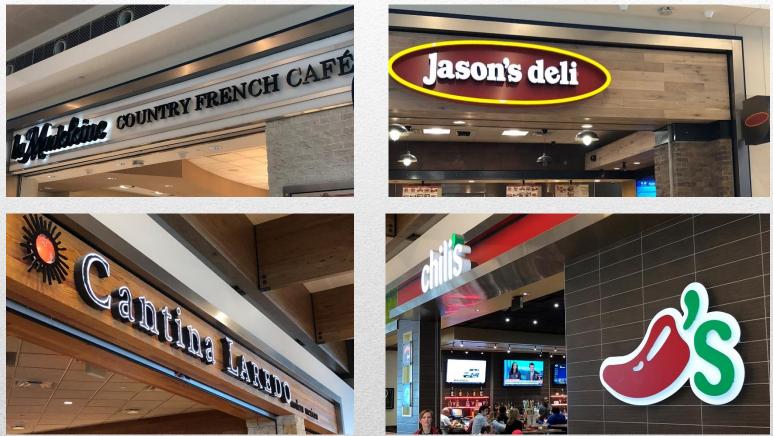

DICHEYS

DAL's two gate wings feature local brands, with a sit-down and fast-casual option in each.