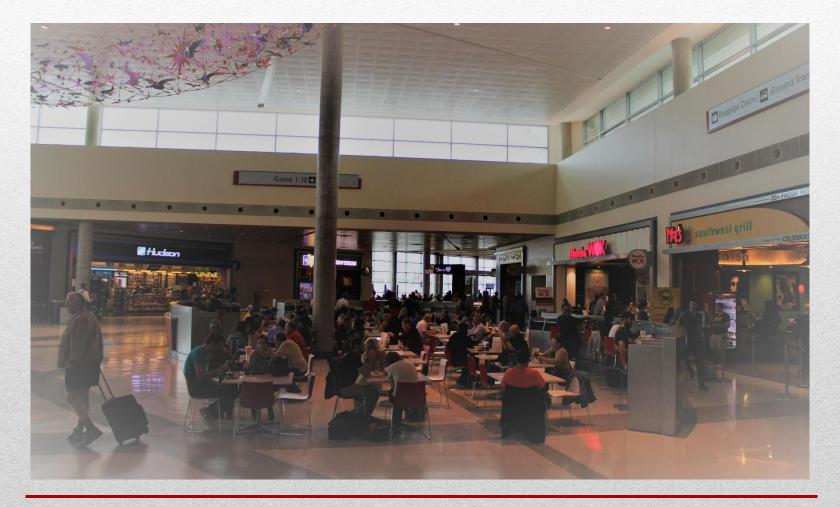

DICHEYS

DAL's two gate wings feature local brands, with a sit-down and fast-casual option in each.