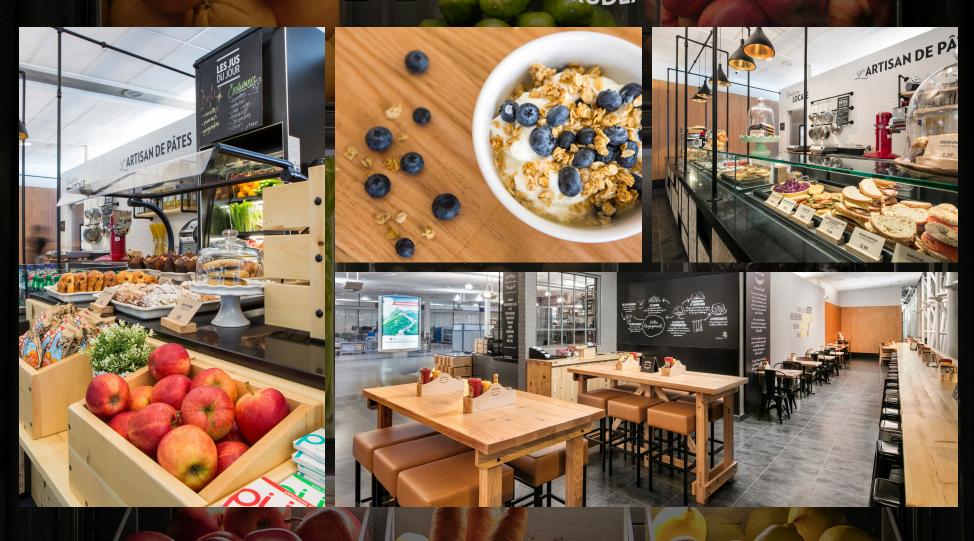

PROUD SPONSOR OF THE 2018 JAMES BEARD AWARDS

Walking into a Bistrot is like entering a welcoming traditional urban market, a refined yet familiar environment home to ancient craft expressed through the skillful hands of authentic artisans of tastes.

Post-industrial decor elements include reclaimed wood, metal piping, and a selection of eco-friendly chairs and soft seating.

The menu is a virtual gallery of local purveyors, from the cheese to the fruit and vegetables used in the daily juice selections, and locally sourced, environmentally friendly grain for the fresh pasta to local sourdough and the daily pastry selections.