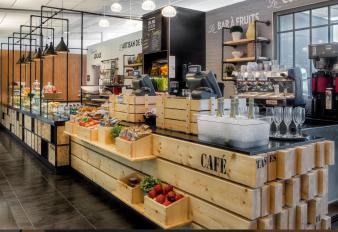

PROUD SPONSOR OF THE 2018 JAMES BEARD AWARDS

Walking into a Bistrot is like entering a welcoming traditional urban market, a refined yet familiar environment home to ancient craft expressed through the skillful hands of authentic artisans of tastes.

Post-industrial decor elements include reclaimed wood, metal piping, and a selection of eco-friendly chairs and soft seating.

The menu is a virtual gallery of local purveyors, from the cheese to the fruit and vegetables used in the daily juice selections, and locally sourced, environmentally friendly grain for the fresh pasta to local sourdough and the daily pastry selections.