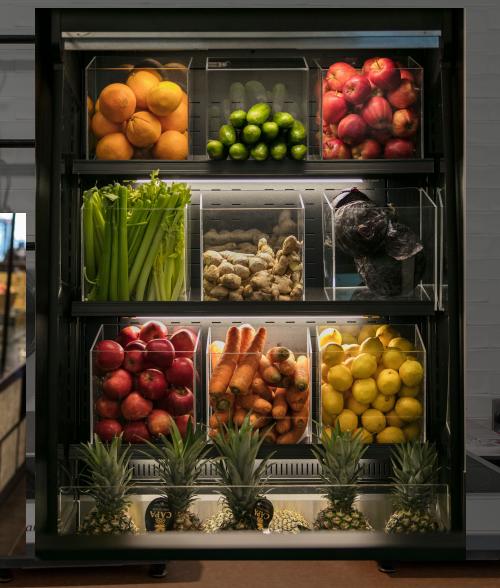

### **LES SAISONS**

Nous préférons utiliser des fruits et légumes de saison parce qu'ils sont meilleurs.

Post-industrial decor elements include reclaimed wood, metal piping, and a selection of eco-friendly chairs and soft seating.

The menu is a virtual gallery of local purveyors, from the cheese to the fruit and vegetables used in the daily juice selections, and locally sourced, environmentally friendly grain for the fresh pasta to local sourdough and the daily pastry selections.