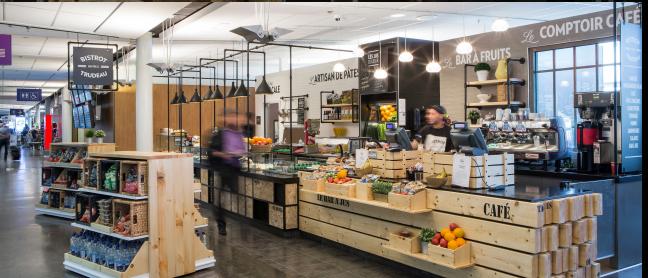

PROUD SPONSOR OF THE 2018 JAMES BEARD AWARDS

Walking into a Bistrot is like entering a welcoming traditional urban market, a refined yet familiar environment home to ancient craft expressed through the skillful hands of authentic artisans of tastes.

Post-industrial decor elements include reclaimed wood, metal piping, and a selection of eco-friendly chairs and soft seating.

The menu is a virtual gallery of local purveyors, from the cheese to the fruit and vegetables used in the daily juice selections, and locally sourced, environmentally friendly grain for the fresh pasta to local sourdough and the daily pastry selections.