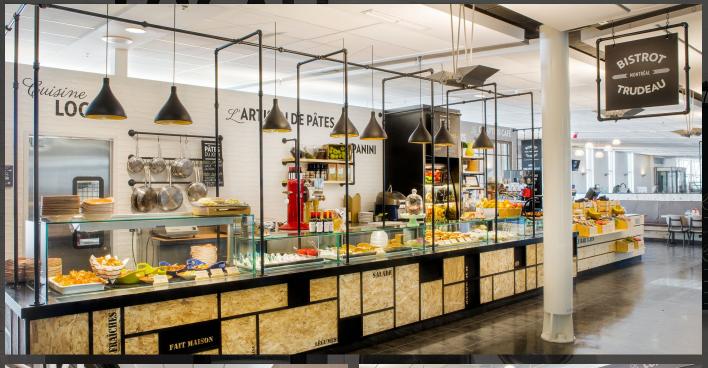

PROUD SPONSOR OF THE 2018 JAMES BEARD AWARDS

Walking into a Bistrot is like entering a welcoming traditional urban market, a refined yet familiar environment home to ancient craft expressed through the skillful hands of authentic artisans of tastes.

Post-industrial decor elements include reclaimed wood, metal piping, and a selection of eco-friendly chairs and soft seating.

The menu is a virtual gallery of local purveyors, from the cheese to the fruit and vegetables used in the daily juice selections, and locally sourced, environmentally friendly grain for the fresh pasta to local sourdough and the daily pastry selections.