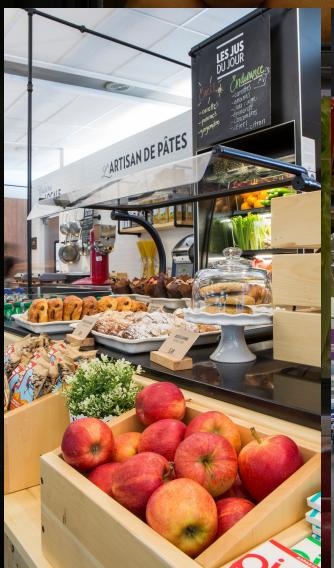

Post-industrial decor elements include reclaimed wood, metal piping, and a selection of eco-friendly chairs and soft seating.

The menu is a virtual gallery of local purveyors, from the cheese to the fruit and vegetables used in the daily juice selections, and locally sourced, environmentally friendly grain for the fresh pasta to local sourdough and the daily pastry selections.

### **LES SAISONS**

Nous préférons utiliser des fruits et légumes de saison parce qu'ils sont meilleurs.