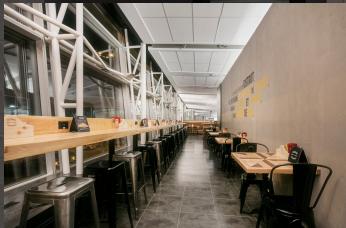

Post-industrial decor elements include reclaimed wood, metal piping, and a selection of eco-friendly chairs and soft seating.

The menu is a virtual gallery of local purveyors, from the cheese to the fruit and vegetables used in the daily juice selections, and locally sourced, environmentally friendly grain for the fresh pasta to local sourdough and the daily pastry selections.