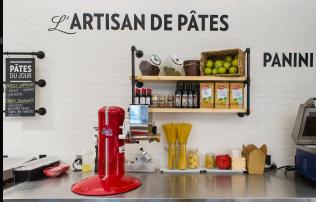

Post-industrial decor elements include reclaimed wood, metal piping, and a selection of eco-friendly chairs and soft seating.

The menu is a virtual gallery of local purveyors, from the cheese to the fruit and vegetables used in the daily juice selections, and locally sourced, environmentally friendly grain for the fresh pasta to local sourdough and the daily pastry selections.