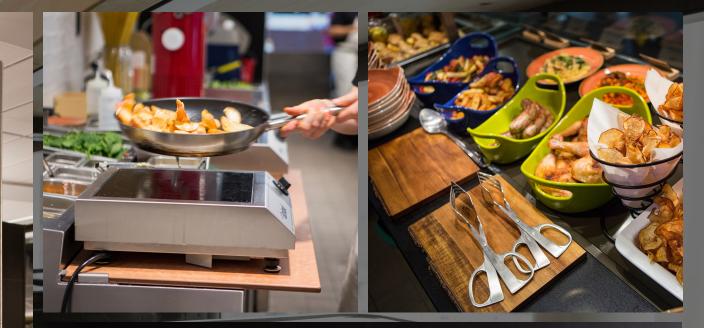

Post-industrial decor elements include reclaimed wood, metal piping, and a selection of eco-friendly chairs and soft seating.

The menu is a virtual gallery of local purveyors, from the cheese to the fruit and vegetables used in the daily juice selections, and locally sourced, environmentally friendly grain for the fresh pasta to local sourdough and the daily pastry selections.