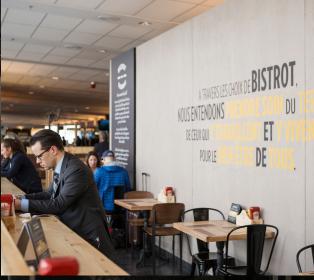

PROUD SPONSOR OF THE 2018 JAMES BEARD AWARDS

Walking into a Bistrot is like entering a welcoming traditional urban market, a refined yet familiar environment home to ancient craft expressed through the skillful hands of authentic artisans of tastes.

Post-industrial decor elements include reclaimed wood, metal piping, and a selection of eco-friendly chairs and soft seating.

The menu is a virtual gallery of local purveyors, from the cheese to the fruit and vegetables used in the daily juice selections, and locally sourced, environmentally friendly grain for the fresh pasta to local sourdough and the daily pastry selections.