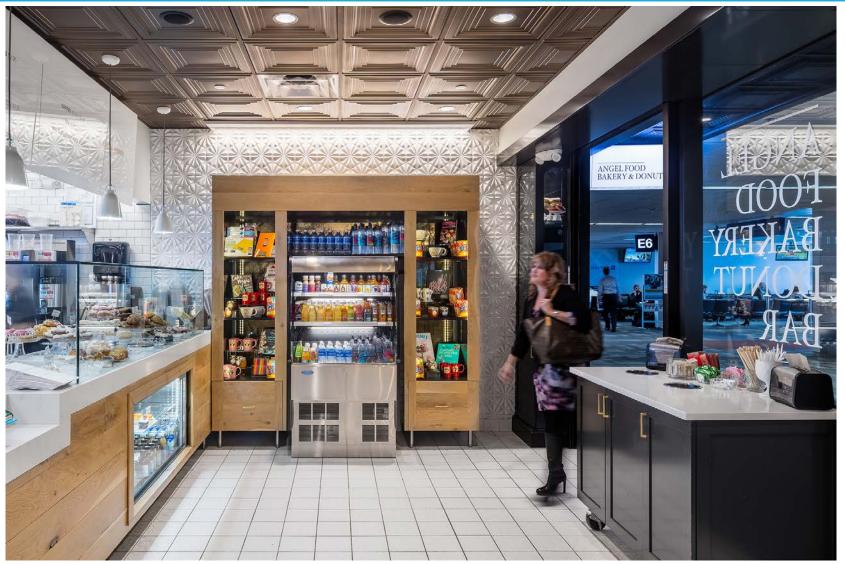

### Angel Food Bakery @ MSP Best New Local Concept

Angel Food @MSP turns a small, unexciting space into a dynamic and edgy draw for a quick, delicious breakfast or snack.

With an open-kitchen design, passengers are immediately engaged by bustling pastry chefs cranking out fresh, scratch items, kneading donut dough, mixing the next small batch batter, and hollering at each other while they do it – all reminiscent of street-side bakery.

### Angel Food Bakery @ MSP Best New Local Concept

Featured items include craft donuts, creative cupcakes in playful colors, scratch cookies, and grab-n-go treats.

With locally and sustainably sourced ingredients, their offerings are unique among bakeries and memorable among customers.