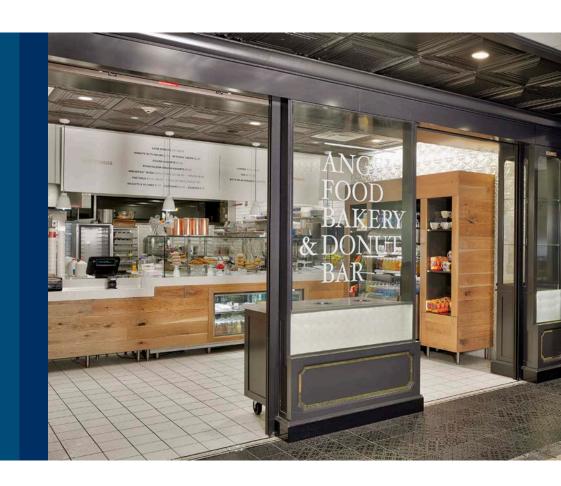

# Angel Food Bakery & Donut Bar

Minneapolis-St. Paul International Airport

**Best New Local Concept** 

### Angel Food Bakery @ MSP Best New Local Concept

Angel Food @MSP turns a small, unexciting space into a dynamic and edgy draw for a quick, delicious breakfast or snack.

With an open-kitchen design, passengers are immediately engaged by bustling pastry chefs cranking out fresh, scratch items, kneading donut dough, mixing the next small batch batter, and hollering at each other while they do it – all reminiscent of street-side bakery.