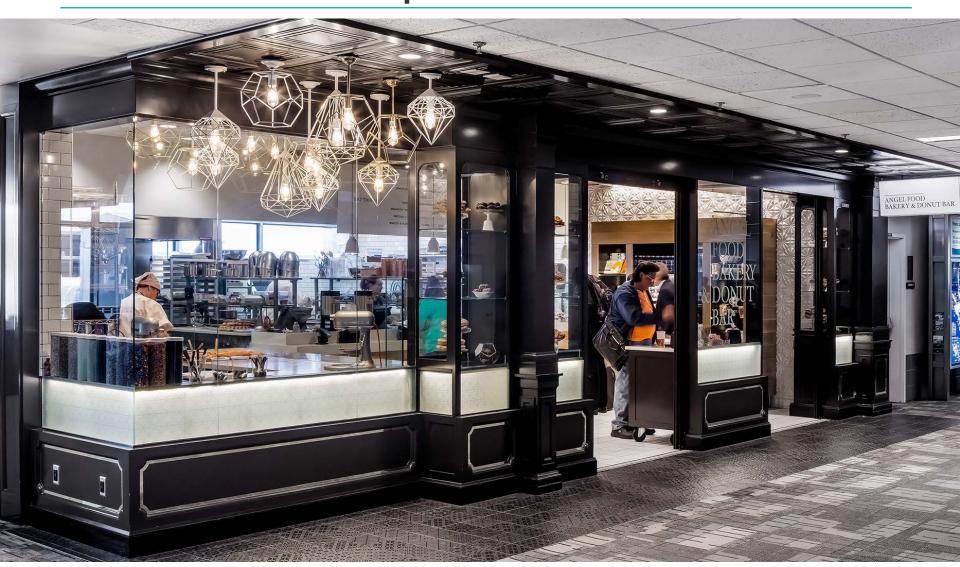

### Angel Food Bakery @ MSP Best New Local Concept

Angel Food @MSP turns a small, unexciting space into a dynamic and edgy draw for a quick, delicious breakfast or snack.

With an open-kitchen design, passengers are immediately engaged by bustling pastry chefs cranking out fresh, scratch items, kneading donut dough, mixing the next small batch batter, and hollering at each other while they do it – all reminiscent of street-side bakery.

### Angel Food Bakery @ MSP Best New Local Concept

Featured items include craft donuts, creative cupcakes in playful colors, scratch cookies, and grab-n-go treats.

With locally and sustainably sourced ingredients, their offerings are unique among bakeries and memorable among customers.