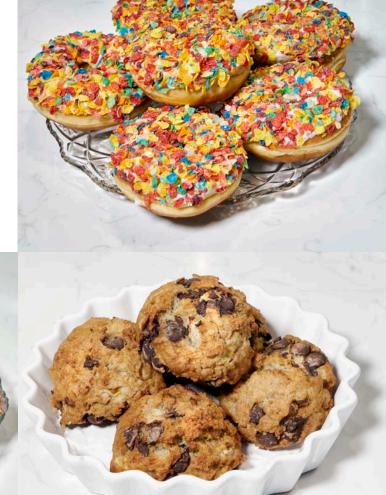

### Angel Food Bakery @ MSP Best New Local Concept

Featured items include craft donuts, creative cupcakes in playful colors, scratch cookies, and grab-n-go treats.

With locally and sustainably sourced ingredients, their offerings are unique among bakeries and memorable among customers.

#### Angel Food Bakery @ MSP Best New Local Concept

THE BEST STOP YOU \VILL MAKE AT THE AIRPORT!!!

Every time I fly, I make sure to stop here for a stellar pastry, and I have yet to be disappointed. No, they often don't have awesome selections in the evenings, but the selection in the morning is the bomb!! My favorite so far was the banana chocolate chip scone. 10/10