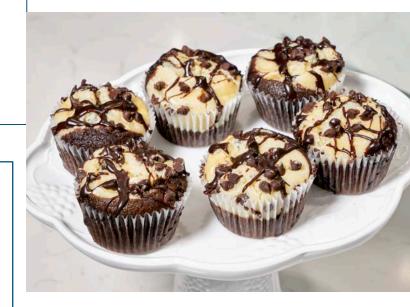

### Angel Food Bakery @ MSP Best New Local Concept

Featured items include craft donuts, creative cupcakes in playful colors, scratch cookies, and grab-n-go treats.

With locally and sustainably sourced ingredients, their offerings are unique among bakeries and memorable among customers.