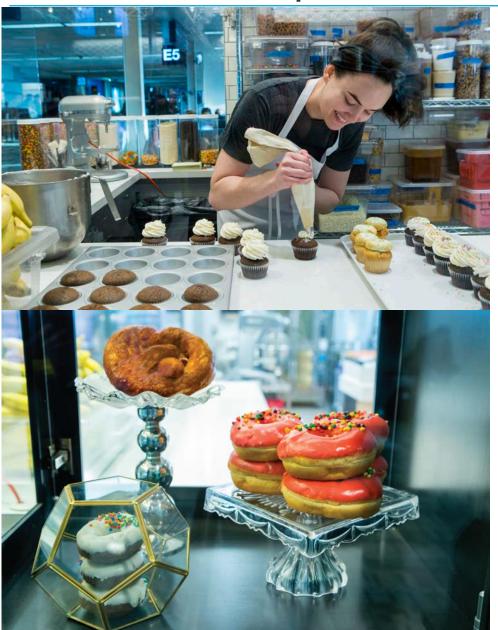

### Angel Food Bakery @ MSP Best New Local Concept

Featured items include craft donuts, creative cupcakes in playful colors, scratch cookies, and grab-n-go treats.

With locally and sustainably sourced ingredients, their offerings are unique among bakeries and memorable among customers.