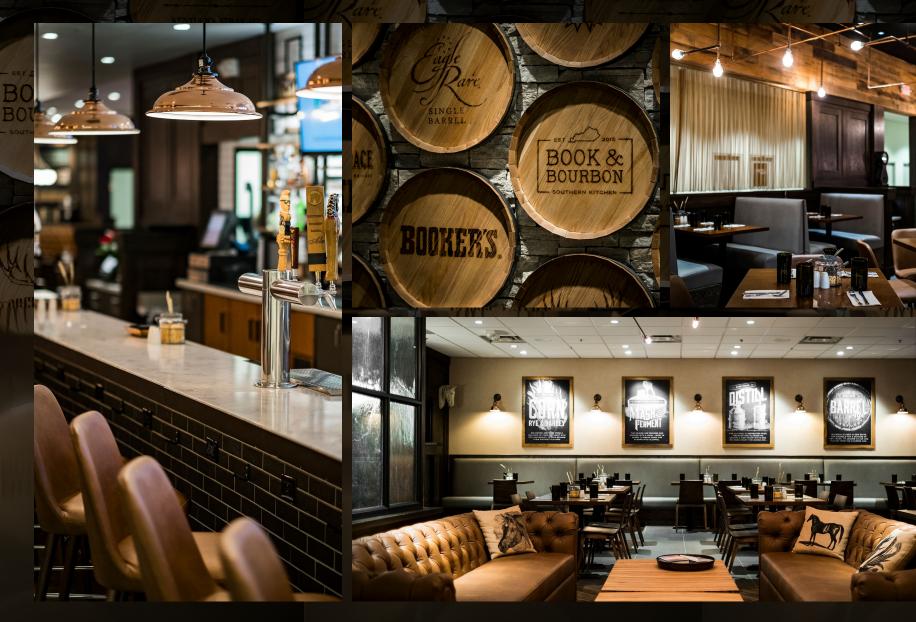

BOOR & BOURBON DUTHERN KITCHEN

HMSHost created Book & Bourbon specifically for Louisville International Airport to celebrate Kentucky and its *legendary* bourbon distilling culture and thriving spirits industry.

HMSHost wanted Book & Bourbon to be a world-class bourbon tasting venue and a true destination bar for bourbon-lovers in the travel hub of bourbon country. The comfortable leather seating creates a special experience.

agrish with lemon peel.

fashioned glass with ice. In a second

Demerara Simple Syrı Herbsaint

Recipe

11/2 OZ

| Book & Bourbon is devoted to     |
|----------------------------------|
| asting spirits and offering      |
| ravelers the best of Louisville, |
| out also takes pride in          |
| educating guests about           |
| pourbon and distilling culture.  |