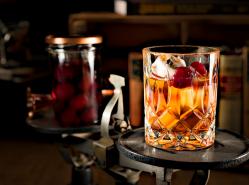

- In 1880 James E Pepper was credited for making the first old fashioned at the Pendennis Club in Louisville. His love for bourbon and fine crafted cocktails inspired these drinks.

Old Fashioned: Buffalo Trace bourbon, ngostura bitters, cane sugar simple syrup, herry, orange 15