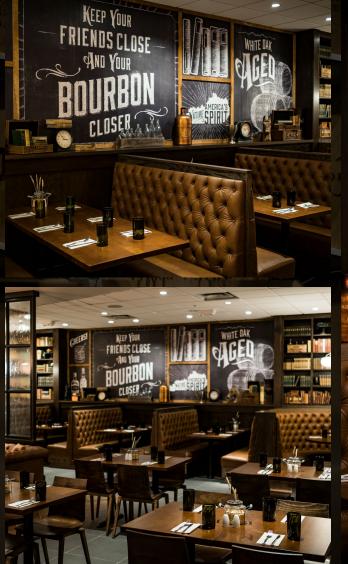

BOOR & BOURBON DUTHERN KITCHEN

HMSHost created Book & Bourbon specifically for Louisville International Airport to celebrate Kentucky and its *legendary* bourbon distilling culture and thriving spirits industry.

HMSHost wanted Book & Bourbon to be a world-class bourbon tasting venue and a true destination bar for bourbon-lovers in the travel hub of bourbon country. The comfortable leather seating creates a special experience.

agrish with lemon peel.

fashioned glass with ice. In a second

Demerara Simple Syrı Herbsaint

Recipe

11/2 OZ

| Book & Bourbon is devoted to     |
|----------------------------------|
| asting spirits and offering      |
| ravelers the best of Louisville, |
| out also takes pride in          |
| educating guests about           |
| pourbon and distilling culture.  |