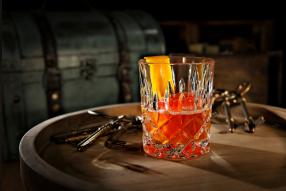

- In 1880 James E Pepper was credited for making the first old fashioned at the Pendennis Club in Louisville. His love for bourbon and fine crafted cocktails inspired these drinks.

Old Fashioned: Buffalo Trace bourbon, ngostura bitters, cane sugar simple syrup, herry, orange 15

Manhattan: Woodford Reserve Rve. carpano antica formula, angostura bitters, housemade brandied cherry 16 Peaches & Beam: Jim Beam, peaches,

Angel's & Demons: Angel's Envy, combier ellfire shrub, orange peel 15 The Cable Car: Captain Morgan,