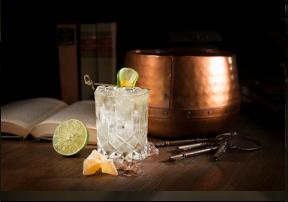

- In 1880 James E Pepper was credited for making the first old fashioned at the Pendennis Club in Louisville. His love for bourbon and fine crafted cocktails inspired these drinks.

Old Fashioned: Buffalo Trace bourbon, ngostura bitters, cane sugar simple syrup, herry, orange 15

Mint Julep: Maker's Mark, mint syrup 13 Sazerac: Sazerac rye, demerara simple syrup, herbsaint, peychaud's bitters, lemon 15

Jekyll & Ryed: Knob Creek rye, pano Antica formula, orange bitters 16