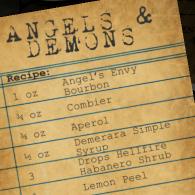

Manhattan: Woodford Reserve Rve. carpano antica formula, angostura bitters, housemade brandied cherry 16 Peaches & Beam: Jim Beam, peaches,

Angel's & Demons: Angel's Envy, combier ellfire shrub, orange peel 15 The Cable Car: Captain Morgan,