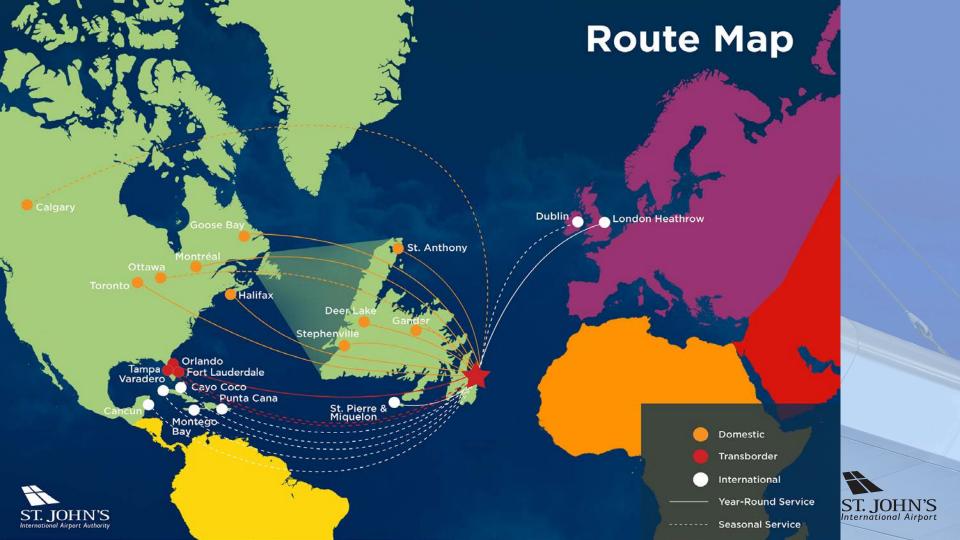

### Utilize Airport Advertising Assets

XPANSION YYT

SEAMASTER

OMEGA

Diamond Design

Want to go to Ireland? You're in luck. Non-stop flights from St. John's to Dublin.

WESTIET

Book today at westjet.com