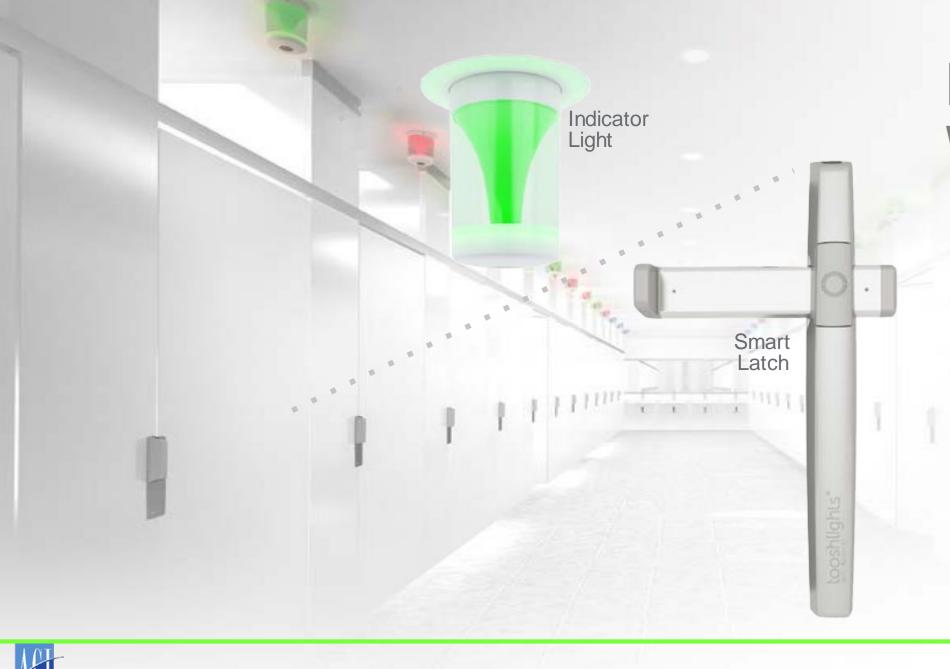

# How It Works?

#### **ADA INDICATOR**

...a restroom traffic management system that lets your passengers

Know Where To Go.

Smart Buildings smart Cities Smart Homes Smart Cars What is a smart restroom...

#### • The Solution:

- Tooshlights

   a Restroom Traffic
   Management System (RTMS)
- Tooshlights is compatible with most toilet partitions and completely wireless from the smart latch to the indicator light
- Indicator lights are powered over ethernet (POE). Up to 30 indicators can be run from a single power supply.