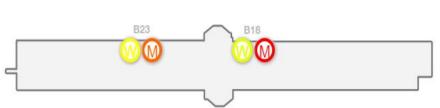

## The Smart Restroom is Now Smarter Than Ever...

Table View

| Room #             | Day  | Week  | Month | Avg. Time Occupied | Avg. Time Available |
|--------------------|------|-------|-------|--------------------|---------------------|
| 1 B18 Men's Room   | 0    | 0     | 0     | NaN                | NaN                 |
| 2 B18 Women's Room | 3184 | 13305 | 28763 | 20.00              | 31.42               |
| 3 B23 Men's Room   | 1053 | 4803  | 20193 | 7.52               | 14.92               |
| 4 B23 Women's Room | 3138 | 12543 | 31155 | 11.00              | 13.13               |