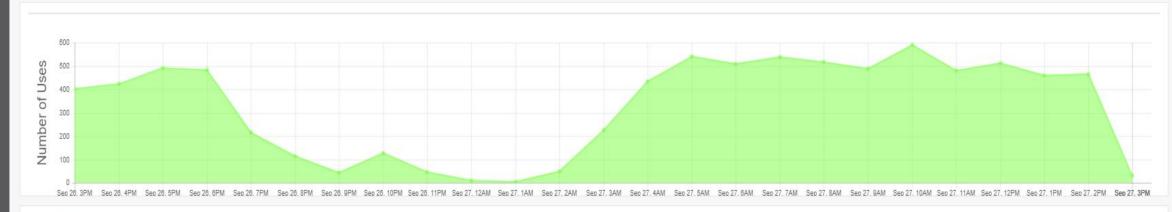

### Have you ever wondered which stall to use?

| Uses / Day | Uses / Week | Uses / Month | <b>Current Time Occupied</b> | Last Used  | Battery |
|------------|-------------|--------------|------------------------------|------------|---------|
| 233        | 1283        | 2861         | 01:14                        | 9:02:48 pm | 100%    |
| 211        | 1003        | 2360         | 02:40                        | 9:01:22 pm | 100%    |
| 137        | 691         | 1970         | 00:15                        | 9:03:47 pm | 100%    |
| 179        | 838         | 1946         | 00:37                        | 9:03:25 pm | 100%    |
| 167        | 768         | 1807         |                              | 9:02:10 pm | 100%    |
| 101        | 434         | 1107         |                              | 9:00:17 pm | 100%    |
| 97         | 367         | 967          |                              | 8:59:53 pm | 100%    |
| 83         | 381         | 991          |                              | 8:40:43 pm | 100%    |
| 52         | 433         | 1147         |                              | 9:00:14 pm | 100%    |
| 82         | 224         | 65           | 33:13                        | 8:30:49 pm | 100%    |
| 57         | 527         | 1235         | 00:33                        | 9:03:29 pm | 100%    |
| 42         | 179         | 544          |                              | 8:36:21 pm | 100%    |