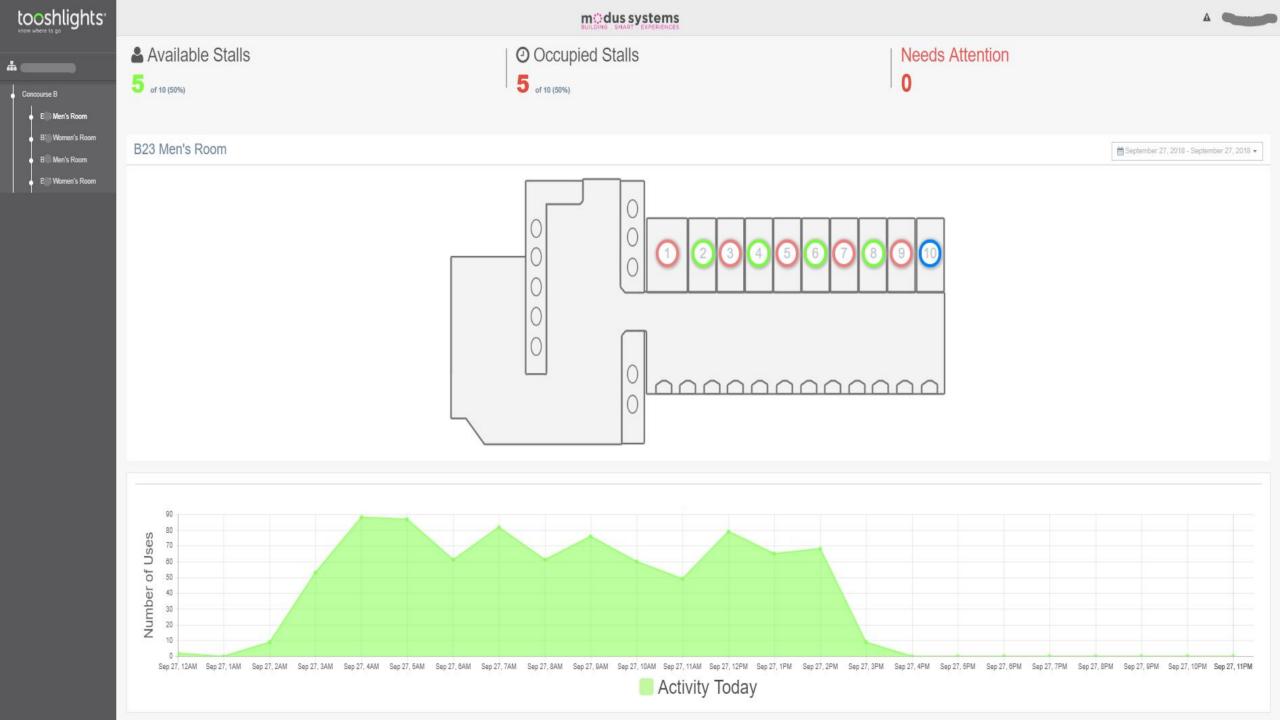

## The Smart Restroom is Now Smarter Than Ever...

Table View

| Room #             | Day  | Week  | Month | Avg. Time Occupied | Avg. Time Available |
|--------------------|------|-------|-------|--------------------|---------------------|
| 1 B18 Men's Room   | 0    | 0     | 0     | NaN                | NaN                 |
| 2 B18 Women's Room | 3184 | 13305 | 28763 | 20.00              | 31.42               |
| 3 B23 Men's Room   | 1053 | 4803  | 20193 | 7.52               | 14.92               |
| 4 B23 Women's Room | 3138 | 12543 | 31155 | 11.00              | 13.13               |

### Have you ever wondered which stall to use?

| Uses / Day | Uses / Week | Uses / Month | <b>Current Time Occupied</b> | Last Used  | Battery |
|------------|-------------|--------------|------------------------------|------------|---------|
| 233        | 1283        | 2861         | 01:14                        | 9:02:48 pm | 100%    |
| 211        | 1003        | 2360         | 02:40                        | 9:01:22 pm | 100%    |
| 137        | 691         | 1970         | 00:15                        | 9:03:47 pm | 100%    |
| 179        | 838         | 1946         | 00:37                        | 9:03:25 pm | 100%    |
| 167        | 768         | 1807         |                              | 9:02:10 pm | 100%    |
| 101        | 434         | 1107         |                              | 9:00:17 pm | 100%    |
| 97         | 367         | 967          |                              | 8:59:53 pm | 100%    |
| 83         | 381         | 991          |                              | 8:40:43 pm | 100%    |
| 52         | 433         | 1147         |                              | 9:00:14 pm | 100%    |
| 82         | 224         | 65           | 33:13                        | 8:30:49 pm | 100%    |
| 57         | 527         | 1235         | 00:33                        | 9:03:29 pm | 100%    |
| 42         | 179         | 544          |                              | 8:36:21 pm | 100%    |