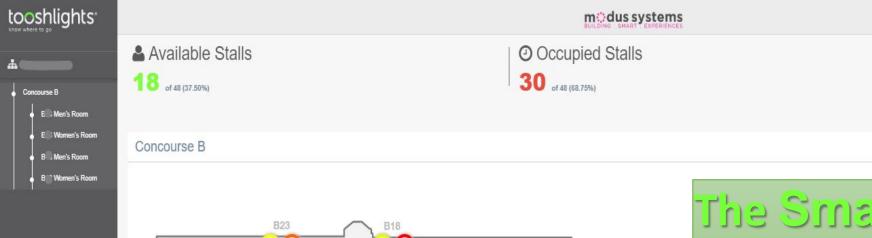

## The Smart Restroom is Now Smarter Than Ever...

Table View

| Room #             | Day  | Week  | Month | Avg. Time Occupied | Avg. Time Available |
|--------------------|------|-------|-------|--------------------|---------------------|
| 1 B18 Men's Room   | 0    | 0     | 0     | NaN                | NaN                 |
| 2 B18 Women's Room | 3184 | 13305 | 28763 | 20.00              | 31.42               |
| 3 B23 Men's Room   | 1053 | 4803  | 20193 | 7.52               | 14.92               |
| 4 B23 Women's Room | 3138 | 12543 | 31155 | 11.00              | 13.13               |