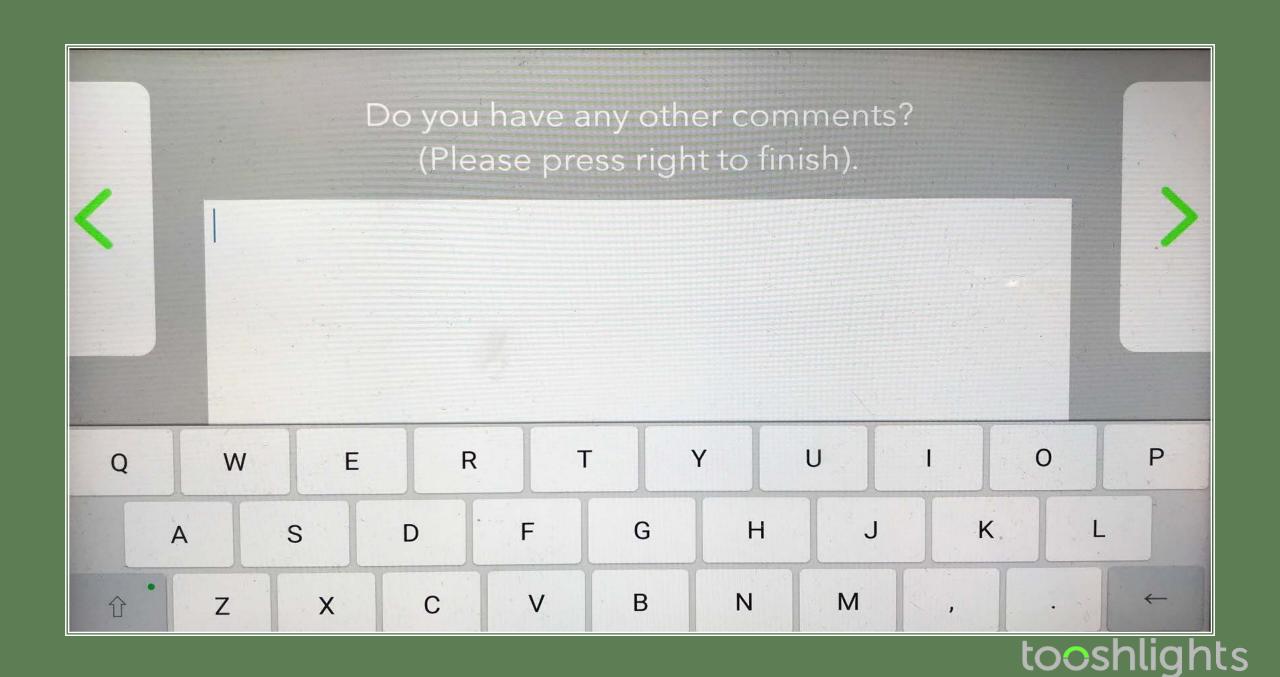

- ✓ No toilet paper
- Wet counters
- ✓ Wet and dirty floor

Please tell us any comments about the restroom.

☐ Oh gross

Survey Result Id: f11a4e79-f01b-457f-a5d9-3b8a635c00c2