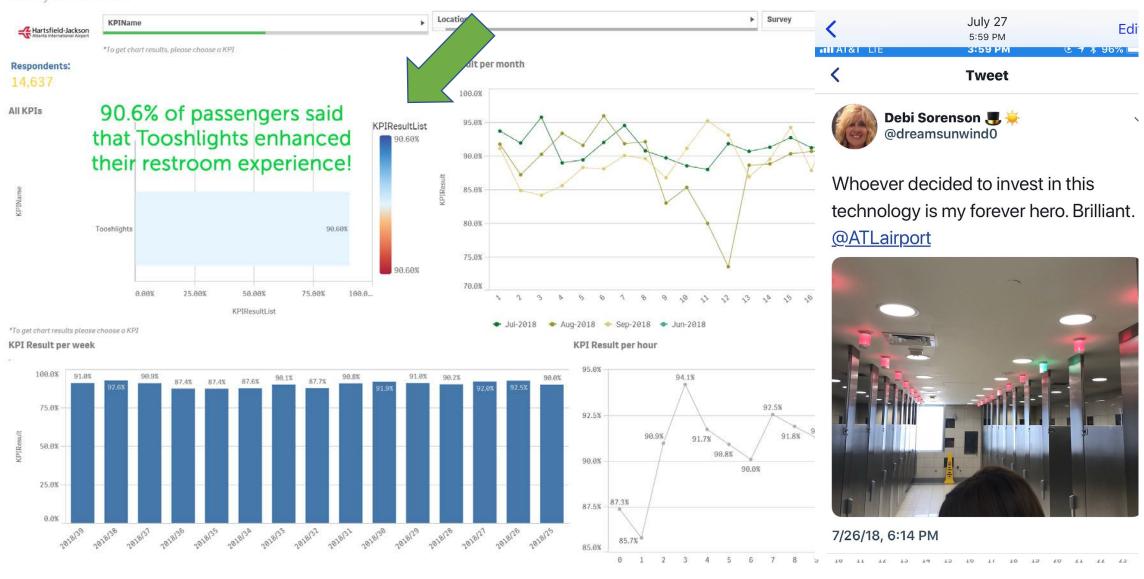

### Real-time guest experience feedback



#### Guest Feedback Surveys

- Tablet surveys located near restroom exit
- More data than just "happy or sad"
- Real-time email alerts
- Turn a negative into a positive with a quick response





tocshlights\*



#### Did Tooshlights enhance your experience?

Yes

No

Did not notice







### Why was the restroom poor? (Select all that apply and press right)



























Survey Result Date: May 22, 2018 19:05:54

How would you rate the restroom?

Dissatisfied

Why was the restroom poor? (Select all that apply and press right)

- ✓ No toilet paper
- Wet counters
- ✓ Wet and dirty floor

Please tell us any comments about the restroom.

☐ Oh gross

Survey Result Id: f11a4e79-f01b-457f-a5d9-3b8a635c00c2





#### Survey KPI Overview



#### **Example Usage of Tooshlights API**











### How Do You Improve Your Score?

Leverage technology to turn your restrooms into intelligent, data-collecting environments that improve both operational efficiency and cleanliness.

Tooshlights will improve the passenger experience and your ASQ score!













## say goodbye

to the times when your guests didn't know squat

# toesnlights® know where to go

Allen Klevens
Modus Systems, LLC
Founder, CEO
allen@modus-systems.com