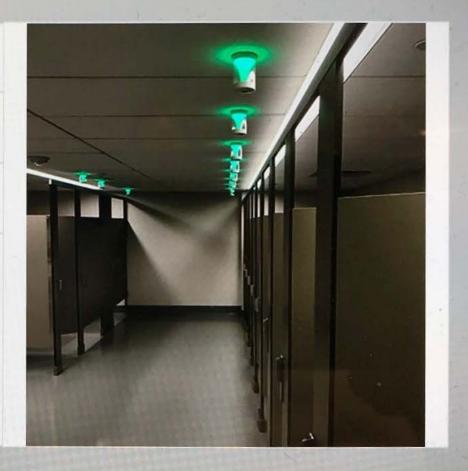

# How It Works?

#### **ADA INDICATOR**

...a restroom traffic management system that lets your passengers

Know Where To Go.

Smart Buildings smart Cities Smart Homes Smart Cars What is a smart restroom...